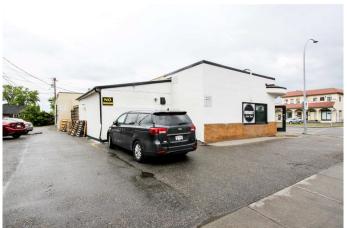

### \$3,480,000

0 Bedroom, 0.00 Bathroom, Commercial on 0.23 Acres

Tuxedo Park, Calgary, Alberta

This is a rare chance for investors, developers, and owner-users to secure a high-exposure corner retail property on Edmonton Trail NE. Situated on a large 10,258 SF C-N1 zoned lot with 120 FT frontage, this site offers excellent future redevelopment potential while generating strong rental income today. The property features 5,900 SF of total leasable space (3,780 SF main + 2,120 SF lower), fully leased to stable, long-term tenants, ensuring immediate cash flow. Ample parking in the front, side, and rear enhances accessibility for customers and tenants alike. Located in a high-demand inner-city area, this property is surrounded by thriving businesses, offers easy public transit access, and is just minutes from downtown. Don't miss out on this exceptional investment! Please DO NOT approach tenants. Contact us today for more details.