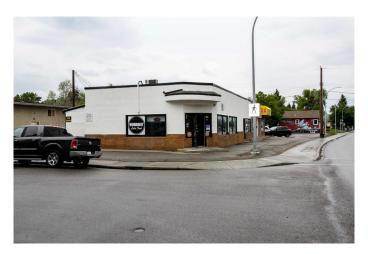

### \$3,480,000

0 Bedroom, 0.00 Bathroom, Commercial on 0.23 Acres

Tuxedo Park, Calgary, Alberta

This is a rare chance for investors, developers, and owner-users to secure a high-exposure corner retail property on Edmonton Trail NE. Situated on a large 10,258 SF C-N1 zoned lot with 120 FT frontage, this site offers excellent future redevelopment potential while generating strong rental income today. The property features 5,900 SF of total leasable space (3,780 SF main + 2,120 SF lower), fully leased to stable, long-term tenants, ensuring immediate cash flow. Ample parking in the front, side, and rear enhances accessibility for customers and tenants alike. Located in a high-demand inner-city area, this property is surrounded by thriving businesses, offers easy public transit access, and is just minutes from downtown. Don't miss out on this exceptional investment! Please DO NOT approach tenants. Contact us today for more details.