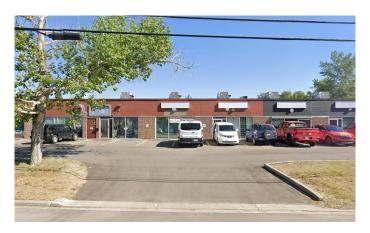

#### \$15

0 Bedroom, 0.00 Bathroom, Commercial on 0.00 Acres

Manchester Industrial, Calgary, Alberta

Prime retail space available for lease in Manchester Industrial! This highly visible property features a modern exterior with new LED lighting and illuminated signage. Offering quick access to Blackfoot Trail, Macleod Trail, and Glenmore Trail, the location ensures excellent connectivity. The versatile layout can be customized to suit various retail businesses, providing a unique storefront opportunity. Plus, the landlord is open to buildout options, making it ideal for tenants looking to tailor the space to their needs.

#### **Essential Information**

MLS® # A2194116

Price \$15

Bathrooms 0.00

Acres 0.00

Year Built 1979

Type Commercial

Sub-Type Retail

## **Community Information**

Address 4412 Manilla Road Se

Subdivision Manchester Industrial

City Calgary
County Calgary
Province Alberta

Postal Code T2G 4B7