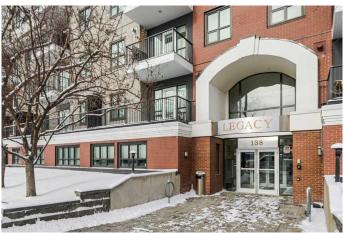

# \$600,000 - 104, 138 18 Avenue Se, Calgary

MLS® #A2193839

## \$600,000

0 Bedroom, 0.00 Bathroom, Commercial on 0.00 Acres

Mission, Calgary, Alberta

Excellent opportunity! Two units for the price of Amazing location in MISSION with a 5 minute walk to 4th street, 17th ave and the Stampede grounds. This 1600 square foot commercial condo in a mixed use building in has so much to offer. The space has been demised into to two separate units. Unit A features three offices, a large reception/open workspace area that could be used as a multi desk work space split into smaller work spaces. Other features inclue a bathroom, kitchen area and large storage area/lunch room. The 600 square foot, Unit B features a large open work space area and one private office. Such a great opportunity to operate your business from one of the suites and lease the other to cover your expenses. Other great features include a walkout patio door to the rear(north) side of the building. Nice big windows in each office, two parkings stalls, and an underground storage unit. The main floor of the building is exclusively commercial units and has a common washroom for use by all tenants and their respective customers. This unit has rough in's for drains from a previous use in the offices. Two TITLED PARKING STALLS AND A/C IN UNIT! CALL TODAY.

# **Community Information**

Address 104, 138 18 Avenue Se

Subdivision Mission
City Calgary
County Calgary
Province Alberta
Postal Code T2G5P9