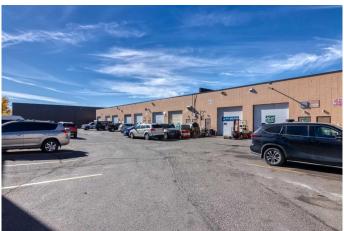

### \$549,900

0 Bedroom, 0.00 Bathroom, Commercial on 0.00 Acres

South Airways., Calgary, Alberta

Great Commercial Bay with 1819 square feet on the main level, with high 18 feet ceiling height with 10 feet overhead door for big truck, 770 square feet Mezzanine for office space. Great location near 32 Ave and Airport. Can use it for many types of business, warehouse, auto repair, or machinery shop etc. Please call today for more information.

#### **Amenities**

Parking Spaces 5