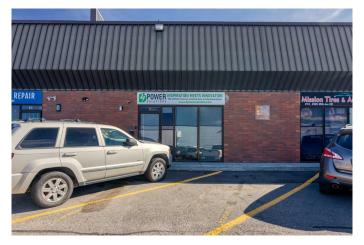

### \$549,900

0 Bedroom, 0.00 Bathroom, Commercial on 0.00 Acres

South Airways., Calgary, Alberta

Great Commercial Bay with 1819 square feet on the main level, with high 18 feet ceiling height with 10 feet overhead door for big truck, 770 square feet Mezzanine for office space. Great location near 32 Ave and Airport. Can use it for many types of business, warehouse, auto repair, or machinery shop etc. Please call today for more information.

# **Community Information**

Address 11, 2235 30 Avenue Ne

Subdivision South Airways.

City Calgary
County Calgary
Province Alberta
Postal Code T2E 7C7