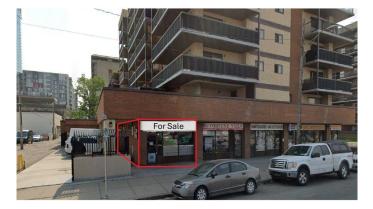

#### \$450,000

0 Bedroom, 0.00 Bathroom, Commercial on 0.00 Acres

Beltline, Calgary, Alberta

What an excellent opportunity for this main floor property for SALE in Beltline!!! Located on one of downtown busiest intersections, just off the 12 Avenue SW and close to 14 Street SW where gives a great access and visibility for storefront advertisement. Also, the property is surrounded by high density residential population and households. 703 square feet open space to be built out to your wide variety uses including sale of retail goods, per care service, insurance office, travel agency, cafe, hair salon, artist's studio and so much more. and offers a parking stall right beside the unit. Condo fee \$694.93 includes gas, water, sewer, garbage and recycling. Excludes electricity.