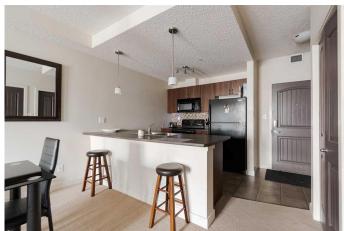

## \$149,900

1 Bedroom, 1.00 Bathroom, 681 sqft Residential on 0.00 Acres

Eagle Ridge, Fort McMurray, Alberta

VACANT READY FOR IMMEDIATE POSSESSION! Welcome to 136A #216 Sandpiper Road: This 1-bedroom, 1-bathroom apartment is ideal for both investors and commuters! Located in a secure, well-maintained concrete building, this unit offers a perfect blend of comfort and convenience. Inside, you'II find a bright and airy living space, a well equipped kitchen, in-suite laundry and a cozy bedroom with generous closet space. The bathroom is accessible from the bedroom as well as the hallways providing functionality. Enjoy the spacious covered balcony year round and the air conditioning in the warm summer months. With its excellent location near public transportation and within walking distance to many amenities, this unit checks all the boxes. Don't miss the opportunityâ€"schedule your viewing today!

# Interior

Interior Features Laminate Counters

Appliances Dishwasher, Microwave, Refrigerator, Stove(s), Washer, Window

Coverings

Heating Baseboard Cooling Wall Unit(s)