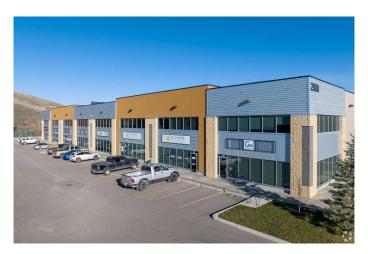

### \$15

0 Bedroom, 0.00 Bathroom, Commercial on 1.89 Acres

Shepard Industrial, Calgary, Alberta

This 3,680 SF industrial warehouse offers a functional layout with 115 ft depth by 32 ft width and a 75 ft clear loading area at the rear, making it ideal for warehousing, distribution, or light manufacturing. The front office space includes three private offices, a reception area, a kitchenette, and a washroom, providing a professional workspace alongside warehouse operations. Built in 2014, this well-maintained property is located in a prime SE industrial area, offering easy access to Barlow Trail SE, Deerfoot Trail SE, and 114th Avenue SE. Its strategic location ensures seamless transportation and logistics, making it a great opportunity for businesses looking to establish or expand their operations. With a modern design and excellent accessibility, this space is well-suited for a variety of industrial uses. Don't miss out on this outstanding opportunityâ€"contact us today for more details or to schedule a viewing!