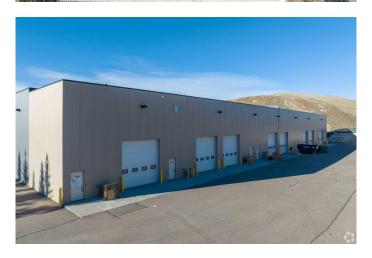

### \$15

0 Bedroom, 0.00 Bathroom, Commercial on 1.89 Acres

Shepard Industrial, Calgary, Alberta

This 3,680 SF industrial warehouse offers a functional layout with 115 ft depth by 32 ft width and a 75 ft clear loading area at the rear, making it ideal for warehousing, distribution, or light manufacturing. The front office space includes three private offices, a reception area, a kitchenette, and a washroom, providing a professional workspace alongside warehouse operations. Built in 2014, this well-maintained property is located in a prime SE industrial area, offering easy access to Barlow Trail SE, Deerfoot Trail SE, and 114th Avenue SE. Its strategic location ensures seamless transportation and logistics, making it a great opportunity for businesses looking to establish or expand their operations. With a modern design and excellent accessibility, this space is well-suited for a variety of industrial uses. Don't miss out on this outstanding opportunityâ€"contact us today for more details or to schedule a viewing!