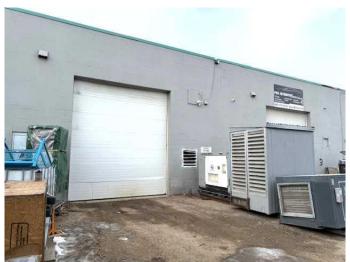

## \$628,000

0 Bedroom, 0.00 Bathroom, Commercial on 0.00 Acres

Greenview Industrial Park, Calgary, Alberta

Rare find two ADJOINING Bays with built-in Tenants. Bay 2 (MLS # A2192196) has 2,248 SF on Main & 742 SF for the Mezzanine â€" a total of 2,990 SF space per the Condo Plan; Bay 1 (MLS # A2192195) has 2,263 SF on Main & 720 SF for the Mezzanine â€" a total of 2,983 SF space per the Condo Plan. Both units with Gross Lease, Tenants paying own electricity --- Bay 2 on M-T-M; and Bay 1 (with exclusive use of the South fenced yard per the Bylaws) has long term Lease. Condo fee (covers gas / water & sewer) for Bay 2: \$ 782.63; and Bay 1: \$ 781.06. Building's mechanical design: Utility room (furnace & hot water tank) in Bays 2, 3 & 5 respectively; adjoining units (Bay 1 vs. 2; Bay 4 vs. 3) via share use (with cost splitting for such items' upkeep). Ideal for Owner Operator or Investors. Realtors â€" please note Private Remarks. Commercial loan financing requires min. 35% down; alternative option: pledging personal property (e.g. take out a lower interest rate residential mortgage) to finance the commercial deal.