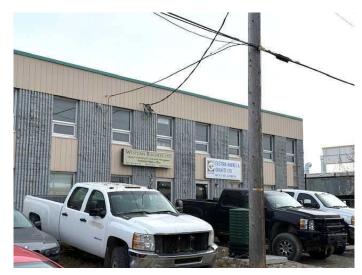

# \$628,000 - 2, 4616 6a Street Ne, Calgary

MLS® #A2192196

## \$628,000

0 Bedroom, 0.00 Bathroom, Commercial on 0.00 Acres

Greenview Industrial Park, Calgary, Alberta

Rare find two ADJOINING Bays with built-in Tenants. Bay 2 (MLS # A2192196) has 2,248 SF on Main & 742 SF for the Mezzanine â€" a total of 2,990 SF space per the Condo Plan; Bay 1 (MLS # A2192195) has 2,263 SF on Main & 720 SF for the Mezzanine â€" a total of 2,983 SF space per the Condo Plan. Both units with Gross Lease, Tenants paying own electricity --- Bay 2 on M-T-M; and Bay 1 (with exclusive use of the South fenced yard per the Bylaws) has long term Lease. Condo fee (covers gas / water & sewer) for Bay 2: \$ 782.63; and Bay 1: \$ 781.06. Building's mechanical design: Utility room (furnace & hot water tank) in Bays 2, 3 & 5 respectively; adjoining units (Bay 1 vs. 2; Bay 4 vs. 3) via share use (with cost splitting for such items' upkeep). Ideal for Owner Operator or Investors. Realtors â€" please note Private Remarks. Commercial loan financing requires min. 35% down; alternative option: pledging personal property (e.g. take out a lower interest rate residential mortgage) to finance the commercial deal.

# **Community Information**

Address 2, 4616 6a Street Ne

Subdivision Greenview Industrial Park

City Calgary
County Calgary
Province Alberta
Postal Code T2E4B5