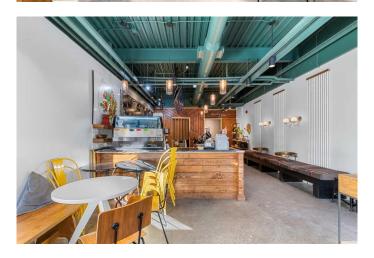

#### \$249,900

0 Bedroom, 0.00 Bathroom, Commercial on 0.00 Acres

Beltline, Calgary, Alberta

Turnkey Bubble Tea Business for Sale – Prime Calgary Location

An exciting opportunity awaits in Calgary's thriving food and beverage industry. This well-established and locally loved bubble tea shop is now available for sale. Situated in a high-traffic area, the business enjoys a loyal customer base and strong brand recognition. Offering a unique fusion of Western fruit smoothies and traditional Asian bubble tea ingredients, it stands out from competitors and continues to attract a diverse clientele. Fully equipped and move-in ready, the shop includes all necessary equipment and furnishings, making it a seamless transition for a new owner. With excellent potential for growth, there are opportunities to expand menu offerings, introduce delivery services, or even explore additional locations. Don't miss this rare chance to own a profitable and growing business in Calgary. Contact us today for more details and financial