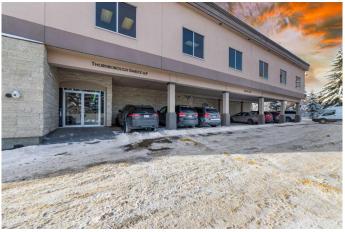

#### \$22

0 Bedroom, 0.00 Bathroom, Commercial on 0.46 Acres

Canyon Meadows, Calgary, Alberta

Great opportunity to lease 2,700sqft (up to 6000sqft available) office space in a well-maintained professional building. Currently, the building is home to a dental clinic, making it an ideal location for businesses such as medical clinic, pharmacy, other health in similar or complementary fields. This space is well-suited for professionals such as lawyers, architects, accountants, or those in the medical industry, as well as any other professional office use.