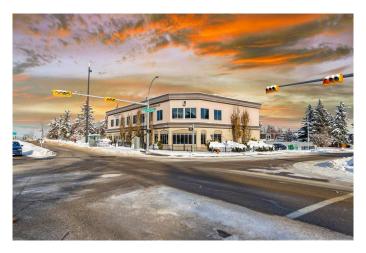

# \$22 - 11650 Elbow Drive Sw, Calgary

MLS® #A2191663

#### \$22

0 Bedroom, 0.00 Bathroom, Commercial on 0.46 Acres

Canyon Meadows, Calgary, Alberta

Great opportunity to lease 2,700sqft (up to 6000sqft available) office space in a well-maintained professional building. Currently, the building is home to a dental clinic, making it an ideal location for businesses such as medical clinic, pharmacy, other health in similar or complementary fields. This space is well-suited for professionals such as lawyers, architects, accountants, or those in the medical industry, as well as any other professional office use.