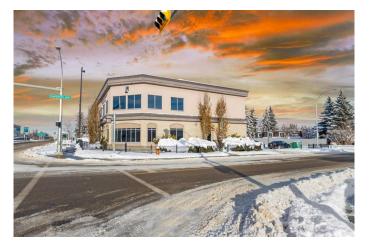

# \$22 - 11650 Elbow Drive Sw, Calgary

MLS® #A2191663

#### \$22

0 Bedroom, 0.00 Bathroom, Commercial on 0.46 Acres

Canyon Meadows, Calgary, Alberta

Great opportunity to lease 2,700sqft (up to 6000sqft available) office space in a well-maintained professional building. Currently, the building is home to a dental clinic, making it an ideal location for businesses such as medical clinic, pharmacy, other health in similar or complementary fields. This space is well-suited for professionals such as lawyers, architects, accountants, or those in the medical industry, as well as any other professional office use.