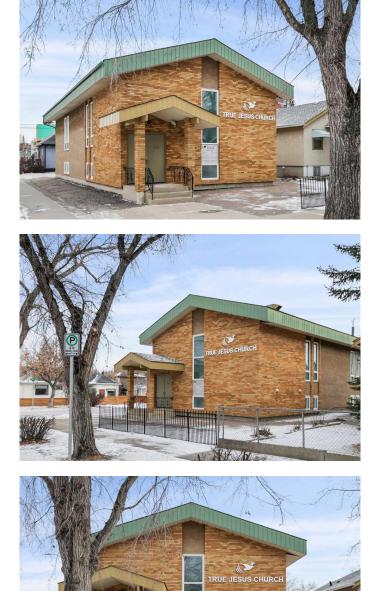

# \$2,800,000 - 232 8a Street Ne, Calgary

MLS® #A2189062

#### \$2,800,000

0 Bedroom, 0.00 Bathroom, Commercial on 0.11 Acres

Bridgeland/Riverside, Calgary, Alberta

CHURCH BUILDING For Sale on Calgary's inner-city corner lot! Nestled in the heart of desirable Bridgeland, this well kept church property offers everything your congregation needs for worship and community. Set on a 44 ft x 110 ft lot, this property offers vast opportunities for future expansion and outdoor events, creating a welcoming environment for your congregation to connect and thrive. Approximate seating capacity 120, Building size 3400 SqFt - inclusive of main floor 1712 SqFt and basement 1688 SqFt. The spacious worship area on the main floor is beautifully illuminated by large windows that flood the space with natural light. Adjacent to the worship area, the inviting lobby provides additional seating for the congregation. The church building also features a versatile dining area and three rooms in the basement, ideal for classrooms, offices, or even a nursery room. The modernized kitchen and two washrooms in the basement offer added convenience and functionality for your ministry's needs.