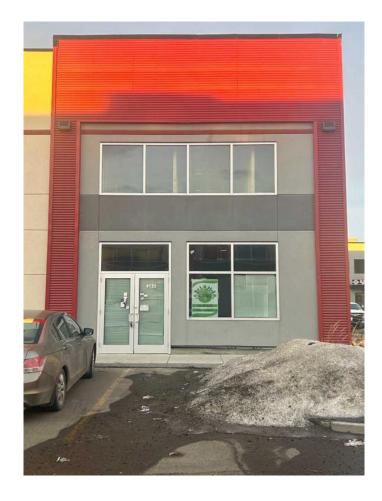

# \$699,900 - 135, 10960 42 Street Ne, Calgary

MLS® #A2188578

### \$699,900

0 Bedroom, 0.00 Bathroom, Commercial on 0.00 Acres

Saddleridge Industrial, Calgary, Alberta

Good size corner unit in the Jacksonport Square, close to Country hills Blvd & Metis Trail. Some interior improvements have started, and will be sold with current plans and design. The second floor mezzanine has been added with no support columns needed on the main floor. Framing, mechanical, and plumbing work has started. The plan shows nine second floor office cabins with a conference room and pantry area. Main floor area designed for a showroom and offices in rear.