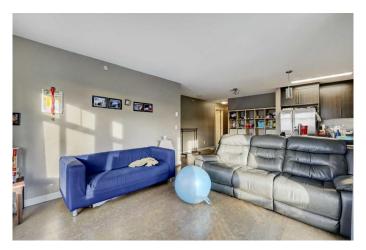

### \$304,900

2 Bedroom, 2.00 Bathroom, 929 sqft Residential on 0.00 Acres

Skyview Ranch, Calgary, Alberta

ATTN: Investors and Home Buyers: This spacious 2 bed, 2 bath top floor corner unit boasts over 928 Sq. ft. of living space with stunning mountain views from the unit and balcony. It has an open layout with 9' ceilings, and large windows allowing for lots of natural light and room for all your furniture. The kitchen features granite countertops, stainless steel appliances, a tile backsplash, full-height shaker cabinets, and a large breakfast island. Enjoy the convenience of one underground parking stall. Low condo fees make this an excellent investment opportunity . Skyview Ranch is a thriving community in Northeast Calgary, offering a variety of amenities including parks, schools, shopping centers, and easy access to major roadways. Call your favorite realtor today or book a private showing.