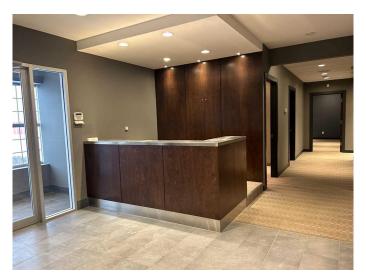

#### \$12

0 Bedroom, 0.00 Bathroom, Commercial on 1.10 Acres

Meridian, Calgary, Alberta

Professionally built-out office space and clean warehouse. Approximately 10 offices, boardrooms (2), kitchen, washrooms plus additional office and washroom with shower in warehouse. Bays are 150' deep including an office (35' deep). Sump (1) and drains (2) in warehouse. Ample parking at front and rear of the building. One block off of Barlow Trail, with quick access to Memorial Drive and Deerfoot Trail. Minutes to downtown Calgary, 10-15 minutes to the International Airport.