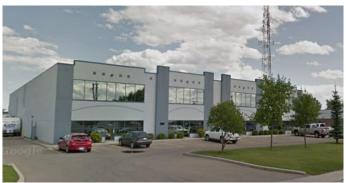

#### \$12

0 Bedroom, 0.00 Bathroom, Commercial on 1.10 Acres

Meridian, Calgary, Alberta

Professionally built-out office space and clean warehouse. Approximately 10 offices, boardrooms (2), kitchen, washrooms plus additional office and washroom with shower in warehouse. Bays are 150' deep including an office (35' deep). Sump (1) and drains (2) in warehouse. Ample parking at front and rear of the building. One block off of Barlow Trail, with quick access to Memorial Drive and Deerfoot Trail. Minutes to downtown Calgary, 10-15 minutes to the International Airport.