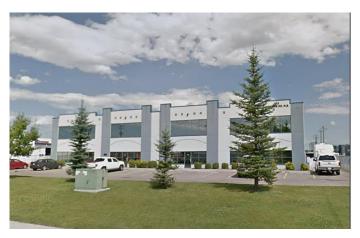

#### \$12

0 Bedroom, 0.00 Bathroom, Commercial on 1.10 Acres

Meridian, Calgary, Alberta

Professionally built-out office space and clean warehouse. Approximately 10 offices, boardrooms (2), kitchen, washrooms plus additional office and washroom with shower in warehouse. Bays are 150' deep including an office (35' deep). Sump (1) and drains (2) in warehouse. Ample parking at front and rear of the building. One block off of Barlow Trail, with quick access to Memorial Drive and Deerfoot Trail. Minutes to downtown Calgary, 10-15 minutes to the International Airport.

#### **Exterior**

Roof Flat, Tar/Gravel

Construction Concrete

Foundation Poured Concrete