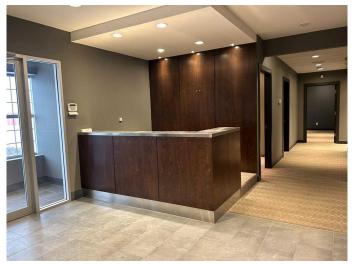

#### \$4,650,000

0 Bedroom, 0.00 Bathroom, Commercial on 1.10 Acres

Meridian, Calgary, Alberta

Attractive industrial building with great city and mountain views. Centrally located just off Barlow Trail, and blocks from Memorial Drive NE. Professionally developed office space, and clean warehouse bays. Constructed in 2004 with new pre-cast concrete. Radiant heating in warehouse, plus a total of 2 drains and 2 sumps. Designed to accommodate 4 separate bays. Currently demised into 2 Bays or 14,250 SqFt, (currently available) and 7,000 SqFt (leased with income of \$70,000 per year with steps). The 14,250 SqFt has approximately 10 offices, boardrooms, kitchen, and washrooms, plus an office and washroom with shower in warehouse.