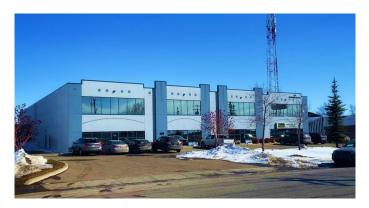

# \$4,650,000 - 512 Moraine Road Ne, Calgary

MLS® #A2186665

#### \$4,650,000

0 Bedroom, 0.00 Bathroom, Commercial on 1.10 Acres

Meridian, Calgary, Alberta

Attractive industrial building with great city and mountain views. Centrally located just off Barlow Trail, and blocks from Memorial Drive NE. Professionally developed office space, and clean warehouse bays. Constructed in 2004 with new pre-cast concrete. Radiant heating in warehouse, plus a total of 2 drains and 2 sumps. Designed to accommodate 4 separate bays. Currently demised into 2 Bays or 14,250 SqFt, (currently available) and 7,000 SqFt (leased with income of \$70,000 per year with steps). The 14,250 SqFt has approximately 10 offices, boardrooms, kitchen, and washrooms, plus an office and washroom with shower in warehouse.