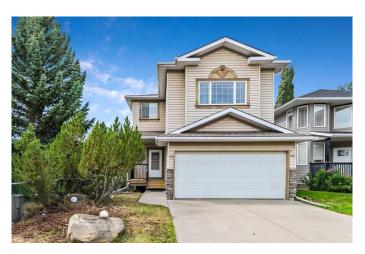

# **\$689,900 - 265 Somerside Park Sw, Calgary**

MLS® #A2186319

# \$689,900

2 Bedroom, 3.00 Bathroom, 1,900 sqft Residential on 0.10 Acres

Somerset, Calgary, Alberta

WALK-OUT BASEMENT & Sides onto GREEN & PARK. 10ft ceilings on the main floor. The balcony, front porch, & appliances, toilet bowls, hot water tank and kitchen faucet were replaced in 2024, including new paint. It is a quiet neighbourhood & close to all amenities. There is space for a third bedroom on the upper level.