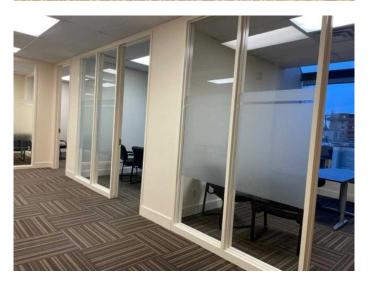

### \$12

0 Bedroom, 0.00 Bathroom, Commercial on 0.00 Acres

Crescent Heights, Calgary, Alberta

Beautifully renovated Office space of 3,452sf, with excellent access to downtown core and bus routes. Best suited for a real estate, accounting, mortgage, engineering or insurance office. Desirable location as building faces directly onto Center Street & 12th Avenue. Currently 11 private offices, reception, kitchen & bullpen, and storage area. Secure underground parking and bike storage for tenant's use. HVAC hours are 24-hours per day, 7 days a week. On-site secure storage possibly available. FOB and intercom entry, and security camera monitored. Data Communication â€" TELUS Fiber and Shaw Cable available subject to tenant confirmation. Parking is 1 per 500SqFt; Surface (\$125/stall) and underground parking (\$175/stall) stalls available, plus five (5) visitor parking stalls and on-street parking. Numerous restaurants, banks and shopping within walking distance. Utilities included in operating costs. .