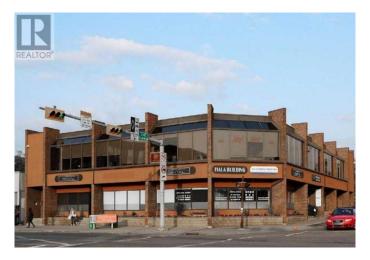

# **\$12 - 218, 1217 Centre Street Nw, Calgary**

MLS® #A2186050

### \$12

0 Bedroom, 0.00 Bathroom, Commercial on 0.00 Acres

Crescent Heights, Calgary, Alberta

Beautifully renovated Office space of 3,452sf, with excellent access to downtown core and bus routes. Best suited for a real estate, accounting, mortgage, engineering or insurance office. Desirable location as building faces directly onto Center Street & 12th Avenue. Currently 11 private offices, reception, kitchen & bullpen, and storage area. Secure underground parking and bike storage for tenant's use. HVAC hours are 24-hours per day, 7 days a week. On-site secure storage possibly available. FOB and intercom entry, and security camera monitored. Data Communication â€" TELUS Fiber and Shaw Cable available subject to tenant confirmation. Parking is 1 per 500SqFt; Surface (\$125/stall) and underground parking (\$175/stall) stalls available, plus five (5) visitor parking stalls and on-street parking. Numerous restaurants, banks and shopping within walking distance. Utilities included in operating costs. .

# **Community Information**

Address 218, 1217 Centre Street Nw

Subdivision Crescent Heights

City Calgary
County Calgary
Province Alberta
Postal Code T2E 2R3