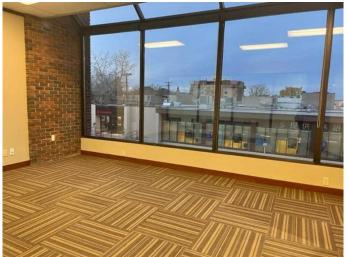

### \$12

0 Bedroom, 0.00 Bathroom, Commercial on 0.00 Acres

Crescent Heights, Calgary, Alberta

Beautifully renovated Office space of 3,452sf, with excellent access to downtown core and bus routes. Best suited for a real estate, accounting, mortgage, engineering or insurance office. Desirable location as building faces directly onto Center Street & 12th Avenue. Currently 11 private offices, reception, kitchen & bullpen, and storage area. Secure underground parking and bike storage for tenant's use. HVAC hours are 24-hours per day, 7 days a week. On-site secure storage possibly available. FOB and intercom entry, and security camera monitored. Data Communication â€" TELUS Fiber and Shaw Cable available subject to tenant confirmation. Parking is 1 per 500SqFt; Surface (\$125/stall) and underground parking (\$175/stall) stalls available, plus five (5) visitor parking stalls and on-street parking. Numerous restaurants, banks and shopping within walking distance. Utilities included in operating costs. .