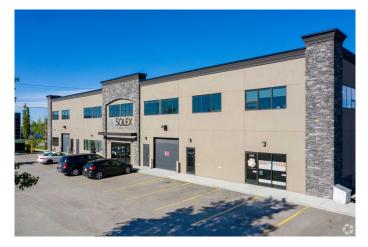

## \$18 - 210a, 4720 106 Avenue Se, Calgary

MLS® #A2184855

## \$18

0 Bedroom, 0.00 Bathroom, Commercial on 0.00 Acres

East Shepard Industrial, Calgary, Alberta

Excellent leasing opportunity in South Calgary. The building offers a professional first impression for staff and clients, is fully Wheelchair Accessible including Elevator to the second floor, there are skylights in the common area increasing the natural light in the building including in the winter. The building is highly efficient which results in lower operating costs than any comparable building in South Calgary. Complete staging services available for your New Space! Current Spaces are gorgeous but Tenant Improvements available. And letâ€<sup>TM</sup>s not forget, Tim Hortons and Subway are 40 seconds away by car, 2-minute walk!