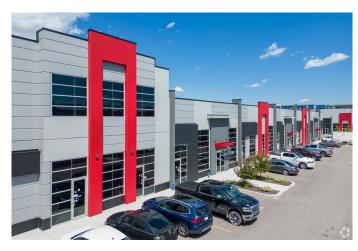

# \$1,159,515 - 3135, 6520 36 Street Ne, Calgary

MLS® #A2184053

\$1,159,515

0 Bedroom, 0.00 Bathroom, Commercial on 0.00 Acres

Saddleridge Industrial, Calgary, Alberta

Welcome To #3135-6520 36 Street NE Metro Mall BOOSTING 3681 sellable SQFT can add additional 1-4 more units 2200-10,000 sqft can be added (as partition walls will be installed prior to possession. This unit is conveniently located off BUSY 36 ST NE leading to the Airport Tunnel. These modern units are available for possession immediately. This trendy building offers a range of mixed-use opportunities from Retail, Office, to Light Industrial, and is perfect for businesses looking for ample space to thrive.. All units are single title and can be sold individually. Located just a few minutes drive from the Calgary International Airport and within walking distance to the LRT, this unit is highly accessible and conveniently situated. The building comes with ample parking spaces for both customers and employees, providing ease of access and convenience to all. The unit's I-B zoning also makes it ideal for a wide range of uses, such as medical facilities, exercise and fitness studios, yoga studios, financial services, child care facilities, restaurants and bars, and even post-secondary institutions (subject to city approvals)