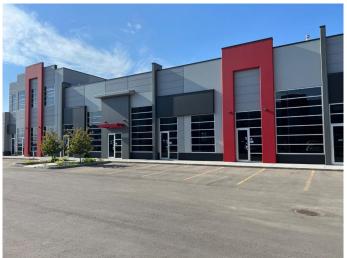

# \$1,159,515 - 3135, 6520 36 Street Ne, Calgary

MLS® #A2184053

\$1,159,515

0 Bedroom, 0.00 Bathroom, Commercial on 0.00 Acres

Saddleridge Industrial, Calgary, Alberta

Welcome To #3135-6520 36 Street NE Metro Mall BOOSTING 3681 sellable SQFT can add additional 1-4 more units 2200-10,000 sqft can be added (as partition walls will be installed prior to possession. This unit is conveniently located off BUSY 36 ST NE leading to the Airport Tunnel. These modern units are available for possession immediately. This trendy building offers a range of mixed-use opportunities from Retail, Office, to Light Industrial, and is perfect for businesses looking for ample space to thrive.. All units are single title and can be sold individually. Located just a few minutes drive from the Calgary International Airport and within walking distance to the LRT, this unit is highly accessible and conveniently situated. The building comes with ample parking spaces for both customers and employees, providing ease of access and convenience to all. The unit's I-B zoning also makes it ideal for a wide range of uses, such as medical facilities, exercise and fitness studios, yoga studios, financial services, child care facilities, restaurants and bars, and even post-secondary institutions (subject to city approvals)