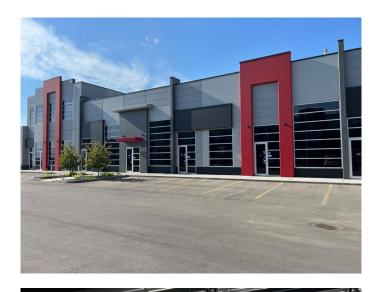

# \$674,415 - 3155, 6520 36 Street Ne, Calgary

MLS® #A2184052

### \$674,415

0 Bedroom, 0.00 Bathroom, Commercial on 0.00 Acres

Saddleridge Industrial, Calgary, Alberta

Welcome To #3155-6520 36 Street NE Metro Mall BOOSTING 2141 sellable SQFT can add additional 1-4 more units 2200-10,000 sqft can be added (as partition walls will be installed prior to possession. This unit is conveniently located off BUSY 36 ST NE leading to the Airport Tunnel. These modern units are available for possession immediately. This trendy building offers a range of mixed-use opportunities from Retail, Office, to Light Industrial, and is perfect for businesses looking for ample space to thrive.. All units are single title and can be sold individually. Located just a few minutes drive from the Calgary International Airport and within walking distance to the LRT, this unit is highly accessible and conveniently situated. The building comes with ample parking spaces for both customers and employees, providing ease of access and convenience to all. The unit's I-B zoning also makes it ideal for a wide range of uses, such as medical facilities, exercise and fitness studios, yoga studios, financial services, child care facilities, restaurants and bars, and even post-secondary institutions (subject to city approvals)