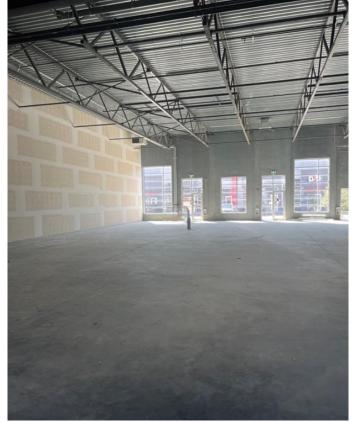

### \$674,415

0 Bedroom, 0.00 Bathroom, Commercial on 0.00 Acres

Saddleridge Industrial, Calgary, Alberta

Welcome To #3155-6520 36 Street NE Metro Mall BOOSTING 2141 sellable SQFT can add additional 1-4 more units 2200-10,000 sqft can be added (as partition walls will be installed prior to possession. This unit is conveniently located off BUSY 36 ST NE leading to the Airport Tunnel. These modern units are available for possession immediately. This trendy building offers a range of mixed-use opportunities from Retail, Office, to Light Industrial, and is perfect for businesses looking for ample space to thrive.. All units are single title and can be sold individually. Located just a few minutes drive from the Calgary International Airport and within walking distance to the LRT, this unit is highly accessible and conveniently situated. The building comes with ample parking spaces for both customers and employees, providing ease of access and convenience to all. The unit's I-B zoning also makes it ideal for a wide range of uses, such as medical facilities, exercise and fitness studios, yoga studios, financial services, child care facilities, restaurants and bars, and even post-secondary institutions (subject to city approvals)