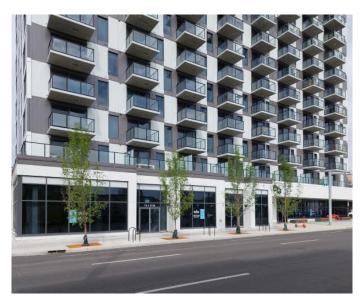

### \$710,000

0 Bedroom, 0.00 Bathroom, Commercial on 0.00 Acres

Bridgeland/Riverside, Calgary, Alberta

Click brochure link for more information\*\* Situated on the border of the highly desirable communities of Crescent Heights and Bridgeland, positioned at the base of a completely sold-out 220-unit residential condominium project. The opportunity presents phenomenal main floor presence to 4th Street NE with high-profile end caps maximizing light and exposure, fronting 1st Avenue NE and Marsh Road NE respectively. Immediately adjacent to a well-established commercial and residential node of medium to high-density residential, award-winning restaurants, and popular retail services.

Built in 2023