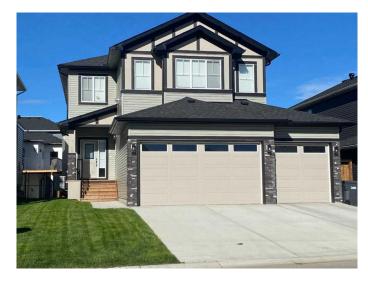

# \$649,000 - 729 Mandalay Avenue Nw, Carstairs

MLS® #A2183500

## \$649,000

3 Bedroom, 3.00 Bathroom, 2,216 sqft Residential on 0.12 Acres

NONE, Carstairs, Alberta

New price, NEWLY BUILT HOME COMPLETING CONSTRUCTION. This NEW Home offers an open floor plan on the main, with 9 foot ceilings, fire place in the Living room, Kitchen centre island, a Walk through Pantry to the Mud room and Garage door access to the Triple (3 bay)garage Insulated and drywalled.. included are Auto door openers with remote controls. Features of the kitchen are Quartz counter tops and centre Island with recessed and hanging lighting. All baths feature Quartz counter tops. Your Master bedroom has a walk in closet with organized wood shelves . The master bedroom features a raised tray ceiling with recessed lighting. furthermore the master bathroom has a double sink counter in quartz, a separate shower in quartz and a jetted tub for two . Your main Floor has a home office or den with a double door entry for privacy. Main entrance with a large Foyer that soars open to the top 2nd floor allowing for Sun bright lighting . This home offers larger windows through out. An attached Triple garage includes a man door into the home and offers -668' square feet of useable garage space. Second floor comes with a laundry room., plus a 19.7 foot wide Bonus room for home entertainment with your loved ones. Now is a good time to meet the builder and choose your interior Colors, carpet grade and appliances. The Carstairs community comes with two (2) grocery stores, Tim Hortons, Chinese and Thai food restaurant, in addition you have

#### **Amenities**

Parking Spaces 6

Parking Concrete Driveway, Garage Door Opener, Triple Garage Attached, See

Remarks

# of Garages 3