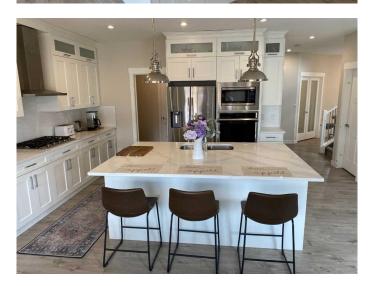

## \$649,000

3 Bedroom, 3.00 Bathroom, 2,216 sqft Residential on 0.12 Acres

NONE, Carstairs, Alberta

New price, NEWLY BUILT HOME COMPLETING CONSTRUCTION. This NEW Home offers an open floor plan on the main, with 9 foot ceilings, fire place in the Living room, Kitchen centre island, a Walk through Pantry to the Mud room and Garage door access to the Triple (3 bay)garage Insulated and drywalled.. included are Auto door openers with remote controls. Features of the kitchen are Quartz counter tops and centre Island with recessed and hanging lighting. All baths feature Quartz counter tops. Your Master bedroom has a walk in closet with organized wood shelves . The master bedroom features a raised tray ceiling with recessed lighting. furthermore the master bathroom has a double sink counter in quartz, a separate shower in quartz and a jetted tub for two . Your main Floor has a home office or den with a double door entry for privacy. Main entrance with a large Foyer that soars open to the top 2nd floor allowing for Sun bright lighting . This home offers larger windows through out. An attached Triple garage includes a man door into the home and offers -668' square feet of useable garage space. Second floor comes with a laundry room., plus a 19.7 foot wide Bonus room for home entertainment with your loved ones. Now is a good time to meet the builder and choose your interior Colors, carpet grade and appliances. The Carstairs community comes with two (2) grocery stores, Tim Hortons, Chinese and Thai food restaurant, in addition you have

#### Interior

Interior Features Double Vanity, Jetted Tub

Appliances Built-In Gas Range, Built-In Oven, Dishwasher, Dryer, ENERGY STAR

Qualified Appliances, ENERGY STAR Qualified Refrigerator, Garage

Control(s), Microwave, Range Hood, Washer, Washer/Dryer