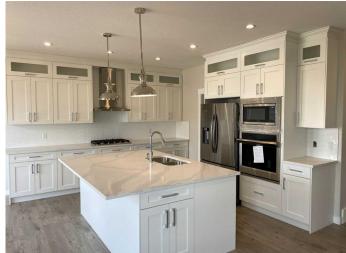

## \$649,000

3 Bedroom, 3.00 Bathroom, 2,216 sqft Residential on 0.12 Acres

NONE, Carstairs, Alberta

New price, NEWLY BUILT HOME COMPLETING CONSTRUCTION. This NEW Home offers an open floor plan on the main, with 9 foot ceilings, fire place in the Living room, Kitchen centre island, a Walk through Pantry to the Mud room and Garage door access to the Triple (3 bay)garage Insulated and drywalled.. included are Auto door openers with remote controls. Features of the kitchen are Quartz counter tops and centre Island with recessed and hanging lighting. All baths feature Quartz counter tops. Your Master bedroom has a walk in closet with organized wood shelves . The master bedroom features a raised tray ceiling with recessed lighting. furthermore the master bathroom has a double sink counter in quartz, a separate shower in quartz and a jetted tub for two . Your main Floor has a home office or den with a double door entry for privacy. Main entrance with a large Foyer that soars open to the top 2nd floor allowing for Sun bright lighting . This home offers larger windows through out. An attached Triple garage includes a man door into the home and offers -668' square feet of useable garage space. Second floor comes with a laundry room., plus a 19.7 foot wide Bonus room for home entertainment with your loved ones. Now is a good time to meet the builder and choose your interior Colors, carpet grade and appliances. The Carstairs community comes with two (2) grocery stores, Tim Hortons, Chinese and Thai food restaurant, in addition you have

#### Interior

Interior Features Double Vanity, Jetted Tub

Appliances Built-In Gas Range, Built-In Oven, Dishwasher, Dryer, ENERGY STAR

Qualified Appliances, ENERGY STAR Qualified Refrigerator, Garage

Control(s), Microwave, Range Hood, Washer, Washer/Dryer