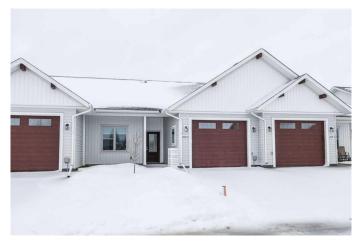

# \$395,000

2 Bedroom, 2.00 Bathroom, 1,161 sqft Residential on 0.09 Acres

Parkdale, Stettler, Alberta

This one-third triplex home with ground level access has just become available in Stettler. Properties like this with no stairs are hard to find making it ideal for anyone using a wheelchair or walker. This home is a fantastic option for people wanting to down size, move off the farm, or just enjoy the luxury of a brand-new home. This home has all the features: upgraded board and batten vinyl siding; triple pane windows; fibreglass wood grain front door; luxury vinyl plank flooring; under floor as well as forced air heat; and so much more. The kitchen is amazing with upgraded, custom, shaker-style kitchen cabinets that reach to the ceiling, an island which allows for extra seating, and a tiled backsplash. The dining area flows into the living room which has big windows and a patio door facing the back yard. This home has a huge primary bedroom with a walk-in closet and a sleek ensuite with a walk-in shower. There is a second bedroom, a main bathroom with a tub and shower, a spacious laundry room, and hall closets for storage. There is an oversized, single car garage with access to the mechanical room. The yard has been landscaped with sod, ready for you to enjoy in this spring. There is a concrete front verandah, sidewalk, driveway, and rear patio. This home is situated in a newly developed neighbourhood in a quiet part of town. The ag grounds are directly behind you, so there are no residential neighbours facing your backyard. This location is great as it is a short