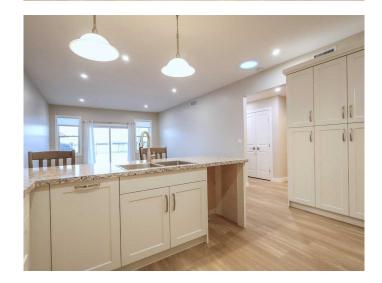

# \$395,000

2 Bedroom, 2.00 Bathroom, 1,161 sqft Residential on 0.09 Acres

Parkdale, Stettler, Alberta

This one-third triplex home with ground level access has just become available in Stettler. Properties like this with no stairs are hard to find making it ideal for anyone using a wheelchair or walker. This home is a fantastic option for people wanting to down size, move off the farm, or just enjoy the luxury of a brand-new home. This home has all the features: upgraded board and batten vinyl siding; triple pane windows; fibreglass wood grain front door; luxury vinyl plank flooring; under floor as well as forced air heat; and so much more. The kitchen is amazing with upgraded, custom, shaker-style kitchen cabinets that reach to the ceiling, an island which allows for extra seating, and a tiled backsplash. The dining area flows into the living room which has big windows and a patio door facing the back yard. This home has a huge primary bedroom with a walk-in closet and a sleek ensuite with a walk-in shower. There is a second bedroom, a main bathroom with a tub and shower, a spacious laundry room, and hall closets for storage. There is an oversized, single car garage with access to the mechanical room. The yard has been landscaped with sod, ready for you to enjoy in this spring. There is a concrete front verandah, sidewalk, driveway, and rear patio. This home is situated in a newly developed neighbourhood in a quiet part of town. The ag grounds are directly behind you, so there are no residential neighbours facing your backyard. This location is great as it is a short