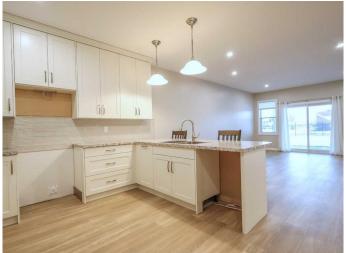

# \$395,000

2 Bedroom, 2.00 Bathroom, 1,161 sqft Residential on 0.09 Acres

Parkdale, Stettler, Alberta

This one-third triplex home with ground level access has just become available in Stettler. Properties like this with no stairs are hard to find making it ideal for anyone using a wheelchair or walker. This home is a fantastic option for people wanting to down size, move off the farm, or just enjoy the luxury of a brand-new home. This home has all the features: upgraded board and batten vinyl siding; triple pane windows; fibreglass wood grain front door; luxury vinyl plank flooring; under floor as well as forced air heat; and so much more. The kitchen is amazing with upgraded, custom, shaker-style kitchen cabinets that reach to the ceiling, an island which allows for extra seating, and a tiled backsplash. The dining area flows into the living room which has big windows and a patio door facing the back yard. This home has a huge primary bedroom with a walk-in closet and a sleek ensuite with a walk-in shower. There is a second bedroom, a main bathroom with a tub and shower, a spacious laundry room, and hall closets for storage. There is an oversized, single car garage with access to the mechanical room. The yard has been landscaped with sod, ready for you to enjoy in this spring. There is a concrete front verandah, sidewalk, driveway, and rear patio. This home is situated in a newly developed neighbourhood in a quiet part of town. The ag grounds are directly behind you, so there are no residential neighbours facing your backyard. This location is great as it is a short