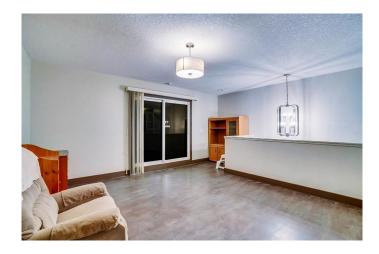

### \$3,199,000

0 Bedroom, 0.00 Bathroom, Commercial on 4.07 Acres

Saddleridge Industrial, Calgary, Alberta

4.07 ACRES FOR SALE WITH 5700 SQFT ABOVE GRADE RENOVATED BI LEVEL HOME WITH ILLEGAL BASEMENT SUITE & ATTACHED GARAGE \*\*\* INVESTORS ALERT!!! EXCELLENT INVESTMENT OPPORTUNITY \*\*\* This is approximately a 4.07 acre parcel with 2 legal entrances on 40ST N.E & 42ND ST N.E -RECENTLY RENOVATED HOME WITH 5 BEDROOMS & 5 BATHROOMS, THIS BI LEVEL IS 5700 SQFT WHICH IS ALL ABOVE GRADE WITH A 2 BEDROOM ILLEGAL BASEMENT SUITE. located in the heart of NE Calgary's Saddleridge Industrial area on 40 St NE. It is an ideal location for Outside storage, Truckers, Developers and Investors. Quick access to Metis Trail, Barlow Trail NE, and 36 Street NE. Current Zoning is light industrial outside storage (I-O). Fully fenced & gravelled turn-key site WITH A CLEAN ENVIRONMENTAL REPORT. THE YARD IS **CURRENTLY GENERATING BETWEEN** \$20,000 - \$22,000 PER MONTH with revenue expected to increase in 2025, this is without the home and owner occupied space and shop. MULTIPLE SHOPS WITH MULTIPLE TENANTS IN SEPARATE SECTIONED OFF AREAS. Great Location behind the Saddleridge bottle depot, close to Calgary International Airport, Bus stop, LRT, and all other amenities. Please call for more info.