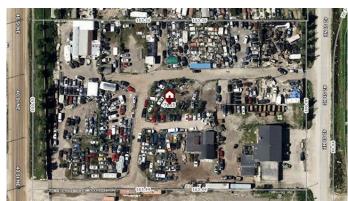

### \$3,199,000

0 Bedroom, 0.00 Bathroom, Commercial on 4.07 Acres

Saddleridge Industrial, Calgary, Alberta

4.07 ACRES FOR SALE WITH 5700 SQFT ABOVE GRADE RENOVATED BI LEVEL HOME WITH ILLEGAL BASEMENT SUITE & ATTACHED GARAGE \*\*\* INVESTORS ALERT!!! EXCELLENT INVESTMENT OPPORTUNITY \*\*\* This is approximately a 4.07 acre parcel with 2 legal entrances on 40ST N.E & 42ND ST N.E -RECENTLY RENOVATED HOME WITH 5 BEDROOMS & 5 BATHROOMS, THIS BI LEVEL IS 5700 SQFT WHICH IS ALL ABOVE GRADE WITH A 2 BEDROOM ILLEGAL BASEMENT SUITE. located in the heart of NE Calgary's Saddleridge Industrial area on 40 St NE. It is an ideal location for Outside storage, Truckers, Developers and Investors. Quick access to Metis Trail, Barlow Trail NE, and 36 Street NE. Current Zoning is light industrial outside storage (I-O). Fully fenced & gravelled turn-key site WITH A CLEAN ENVIRONMENTAL REPORT. THE YARD IS **CURRENTLY GENERATING BETWEEN** \$20,000 - \$22,000 PER MONTH with revenue expected to increase in 2025, this is without the home and owner occupied space and shop. MULTIPLE SHOPS WITH MULTIPLE TENANTS IN SEPARATE SECTIONED OFF AREAS. Great Location behind the Saddleridge bottle depot, close to Calgary International Airport, Bus stop, LRT, and all other amenities. Please call for more info.