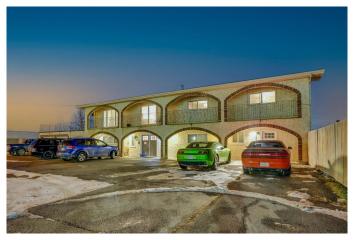

### \$3,199,000

0 Bedroom, 0.00 Bathroom, Commercial on 4.07 Acres

Saddleridge Industrial, Calgary, Alberta

4.07 ACRES FOR SALE WITH 5700 SQFT ABOVE GRADE RENOVATED BI LEVEL HOME WITH ILLEGAL BASEMENT SUITE & ATTACHED GARAGE \*\*\* INVESTORS ALERT!!! EXCELLENT INVESTMENT OPPORTUNITY \*\*\* This is approximately a 4.07 acre parcel with 2 legal entrances on 40ST N.E & 42ND ST N.E -RECENTLY RENOVATED HOME WITH 5 BEDROOMS & 5 BATHROOMS, THIS BI LEVEL IS 5700 SQFT WHICH IS ALL ABOVE GRADE WITH A 2 BEDROOM ILLEGAL BASEMENT SUITE. located in the heart of NE Calgary's Saddleridge Industrial area on 40 St NE. It is an ideal location for Outside storage, Truckers, Developers and Investors. Quick access to Metis Trail, Barlow Trail NE, and 36 Street NE. Current Zoning is light industrial outside storage (I-O). Fully fenced & gravelled turn-key site WITH A CLEAN ENVIRONMENTAL REPORT. THE YARD IS **CURRENTLY GENERATING BETWEEN** \$20,000 - \$22,000 PER MONTH with revenue expected to increase in 2025, this is without the home and owner occupied space and shop. MULTIPLE SHOPS WITH MULTIPLE TENANTS IN SEPARATE SECTIONED OFF AREAS. Great Location behind the Saddleridge bottle depot, close to Calgary International Airport, Bus stop, LRT, and all other amenities. Please call for more info.