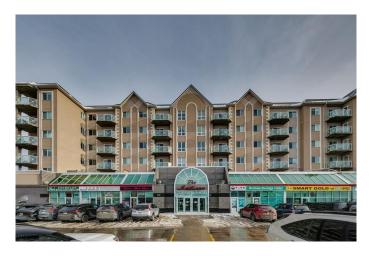

#### \$149,900

0 Bedroom, 0.00 Bathroom, Commercial on 0.00 Acres

Crescent Heights, Calgary, Alberta

Located on the main level of a residential and commercial condo building is this prime opportunity to operate your own business or use as a long-term investment space. A rare find in Crescent Heights with high exposure to Centre Street and easy access to 16 AV and showcases high-flow customer foot traffic. Outside the complex is plenty of customer parking with additional parking on many side streets. This multi-purpose retail space is located near all amenities, includes a city transit bus stop right out front, and is only a few minutes to the downtown core.