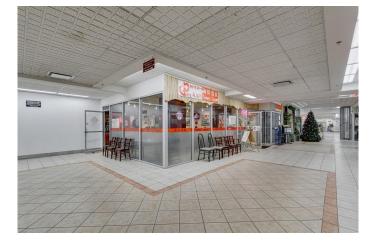

#### \$149,900

0 Bedroom, 0.00 Bathroom, Commercial on 0.00 Acres

Crescent Heights, Calgary, Alberta

Located on the main level of a residential and commercial condo building is this prime opportunity to operate your own business or use as a long-term investment space. A rare find in Crescent Heights with high exposure to Centre Street and easy access to 16 AV and showcases high-flow customer foot traffic. Outside the complex is plenty of customer parking with additional parking on many side streets. This multi-purpose retail space is located near all amenities, includes a city transit bus stop right out front, and is only a few minutes to the downtown core.