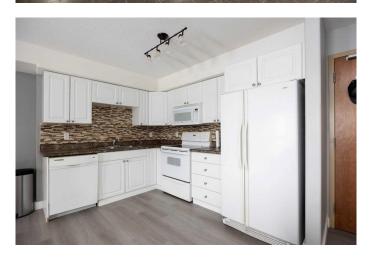

## \$139,999

2 Bedroom, 1.00 Bathroom, 727 sqft Residential on 0.00 Acres

Eagle Ridge, Fort McMurray, Alberta

Ready to embrace a low-maintenance lifestyle or invest in a property with incredible potential? This 2-bedroom, 1-bathroom main-floor condo in Eagle Ridge has been thoughtfully updated with new, modern flooring and fresh paint, making it move-in ready for its next owner.

The open-concept design offers a bright and welcoming space, complete with the convenience of in-suite laundry. Located just steps from walking trails, shopping, and nearby schools, this home perfectly blends comfort, style, and accessibility.

### Interior

Interior Features Open Floorplan, Storage

Appliances Dishwasher, Microwave, Refrigerator, See Remarks, Stove(s),

Washer/Dryer

Heating Boiler Cooling None