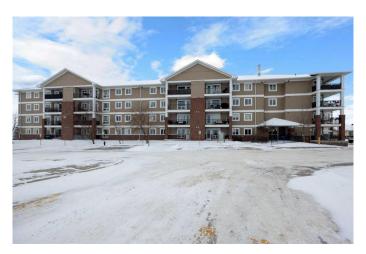

# \$139,999 - 101, 248b Grosbeak Way, Fort McMurray

MLS® #A2181753

## \$139,999

2 Bedroom, 1.00 Bathroom, 727 sqft Residential on 0.00 Acres

Eagle Ridge, Fort McMurray, Alberta

Ready to embrace a low-maintenance lifestyle or invest in a property with incredible potential? This 2-bedroom, 1-bathroom main-floor condo in Eagle Ridge has been thoughtfully updated with new, modern flooring and fresh paint, making it move-in ready for its next owner.

## **Community Information**

Address 101, 248b Grosbeak Way

Subdivision Eagle Ridge
City Fort McMurray
County Wood Buffalo

Province Alberta
Postal Code T9K 0V9