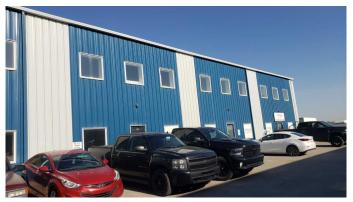

### \$14

0 Bedroom, 0.00 Bathroom, Commercial on 0.00 Acres

Shepard Industrial, Calgary, Alberta

10,800 sf Office/Warehouse with 6,000 sf fenced yard located in Shepard Industrial Park with convenient access to 84th Street, Glenmore, Stoney and Deerfoot trails. The warehouse has storage, radiant heat and make up air. Bring in the New Year in your new location. This property is also listed for sale.