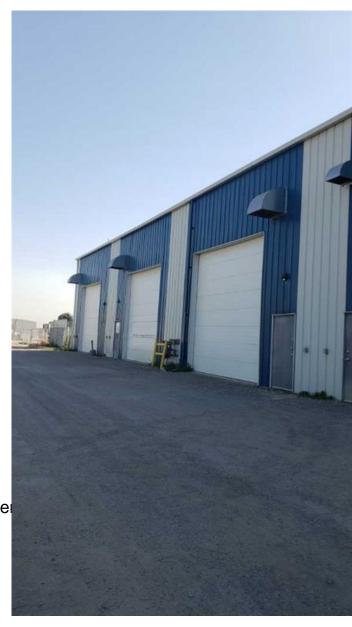

### \$14

0 Bedroom, 0.00 Bathroom, Commercial on 0.00 Acres

Shepard Industrial, Calgary, Alberta

10,800 sf Office/Warehouse with 6,000 sf fenced yard located in Shepard Industrial Park with convenient access to 84th Street, Glenmore, Stoney and Deerfoot trails. The warehouse has storage, radiant heat and make up air. Bring in the New Year in your new location. This property is also listed for sale.