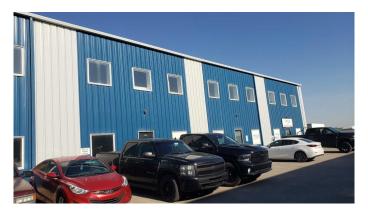

### \$2,656,800

0 Bedroom, 0.00 Bathroom, Commercial on 0.00 Acres

Shepard Industrial, Calgary, Alberta

10,800 sf Office/Warehouse with 6,000 sf fenced yard located in Shepard Industrial Park with convenient access to 84th Street, Glenmore, Stoney and Deerfoot trails. The warehouse has storage, radiant heat and make up air. Bring in the New Year in your new location. This property is also listed for lease.

## **Community Information**

Address 1177, 1185, 1193, 8800 Vent

Subdivision Shepard Industrial

City Calgary
County Calgary
Province Alberta
Postal Code T3S 0A2

Parking Spaces 9

Interior

Heating Natural Gas, Radiant