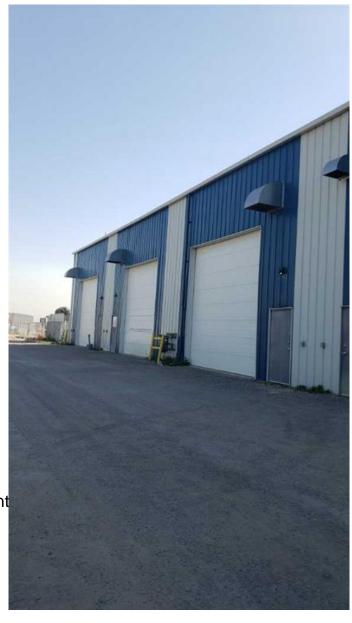

### \$2,656,800

0 Bedroom, 0.00 Bathroom, Commercial on 0.00 Acres

Shepard Industrial, Calgary, Alberta

10,800 sf Office/Warehouse with 6,000 sf fenced yard located in Shepard Industrial Park with convenient access to 84th Street, Glenmore, Stoney and Deerfoot trails. The warehouse has storage, radiant heat and make up air. Bring in the New Year in your new location. This property is also listed for lease.

**Exterior** 

Lot Description Landscaped, Paved

Roof Metal

Construction Metal Siding

Foundation Poured Concrete