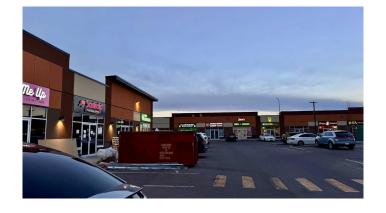

#### \$35

0 Bedroom, 0.00 Bathroom, Commercial on 0.00 Acres

Saddleridge Industrial, Calgary, Alberta

Prime Retail Space in the Highly Desirable & Rapidly Growing Jacksonport NE! Seize this incredible opportunity at the corner of Country Hills Blvd and 108 Ave. These units boast IC zoning, allowing for a wide range of retail and office uses. Enjoy maximum exposure for your business with potential visibility from Country Hills and the option to install eye-catching exterior signage for added marketing impact. This bustling area is home to a variety of owner-operated businesses, including ethnic restaurants, fast-food franchises, dine-in/take-out spots, and professional services like accounting, legal, and immigration firms. With popular businesses already thriving in the surrounding complexes, the foot traffic and business potential are unmatched. Best of all, no exclusivity restrictions mean limitless opportunitiesâ€"making this space ideal for both business owners and investors. There are two bays available, each offering 1,300 sq. ft. of space. They can be leased individually or combined for a total of 2,600 sq. ft., providing flexibility to meet your business needs. Don't miss out! Call your trusted commercial agent today!