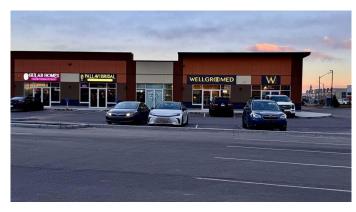

#### \$35

0 Bedroom, 0.00 Bathroom, Commercial on 0.00 Acres

Saddleridge Industrial, Calgary, Alberta

Prime Retail Space in the Highly Desirable & Rapidly Growing Jacksonport NE! Seize this incredible opportunity at the corner of Country Hills Blvd and 108 Ave. These units boast IC zoning, allowing for a wide range of retail and office uses. Enjoy maximum exposure for your business with potential visibility from Country Hills and the option to install eye-catching exterior signage for added marketing impact. This bustling area is home to a variety of owner-operated businesses, including ethnic restaurants, fast-food franchises, dine-in/take-out spots, and professional services like accounting, legal, and immigration firms. With popular businesses already thriving in the surrounding complexes, the foot traffic and business potential are unmatched. Best of all, no exclusivity restrictions mean limitless opportunitiesâ€"making this space ideal for both business owners and investors. There are two bays available, each offering 1,300 sq. ft. of space. They can be leased individually or combined for a total of 2,600 sq. ft., providing flexibility to meet your business needs. Don't miss out! Call your trusted commercial agent today!