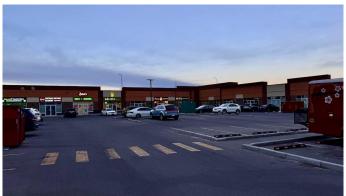

#### \$35

0 Bedroom, 0.00 Bathroom, Commercial on 0.00 Acres

Saddleridge Industrial, Calgary, Alberta

Prime Retail Space in the Highly Desirable & Rapidly Growing Jacksonport NE! Seize this incredible opportunity at the corner of Country Hills Blvd and 108 Ave. These units boast IC zoning, allowing for a wide range of retail and office uses. Enjoy maximum exposure for your business with potential visibility from Country Hills and the option to install eye-catching exterior signage for added marketing impact. This bustling area is home to a variety of owner-operated businesses, including ethnic restaurants, fast-food franchises, dine-in/take-out spots, and professional services like accounting, legal, and immigration firms. With popular businesses already thriving in the surrounding complexes, the foot traffic and business potential are unmatched. Best of all, no exclusivity restrictions mean limitless opportunitiesâ€"making this space ideal for both business owners and investors. There are two bays available, each offering 1,300 sq. ft. of space. They can be leased individually or combined for a total of 2,600 sq. ft., providing flexibility to meet your business needs. Don't miss out! Call your trusted commercial agent today!