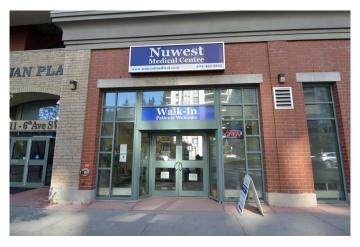

## \$1,450,000

0 Bedroom, 0.00 Bathroom, Commercial on 0.00 Acres

Downtown West End, Calgary, Alberta

Welcome to a unique investment opportunity in the vibrant West End of Calgary! This meticulously maintained, turnkey medical office condo offers a blend of modern amenities and professional charm, making it an ideal setting for healthcare practitioners or investors seeking a prime location with high visibility.

## Key Features:

Turnkey Condition: Fully equipped and operational medical office space, ready for immediate occupancy. Benefit from high-quality fixtures, modern medical equipment, and a welcoming reception area. Prime Location: Situated in a high-traffic area of Calgary's West End, this condo provides excellent exposure and accessibility for clients. Nearby amenities include retail shops, cafes, and public transit options. Functional Layout: The well-designed floor plan includes multiple examination rooms, a spacious treatment area, private offices, and a comfortable waiting room. The space is optimized for efficiency and patient comfort. Modern Design: Contemporary finishes throughout, including upgraded flooring, stylish lighting, and climate control systems. The design fosters a professional atmosphere conducive to providing exceptional care. Ample Parking: Dedicated parking spaces are available for both staff and clients, ensuring convenience and ease of access. Professional Community: Join a thriving

## **Community Information**

Address 134 & 138, 1111 6 Avenue Sw

Subdivision Downtown West End

City Calgary
County Calgary
Province Alberta
Postal Code T2P 5M5