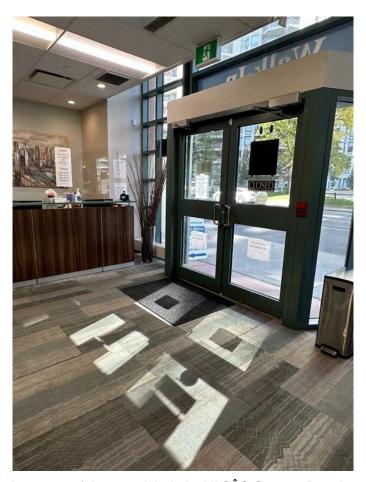

## Key Features:

Turnkey Condition: Fully equipped and operational medical office space, ready for immediate occupancy. Benefit from high-quality fixtures, modern medical equipment, and a welcoming reception area. Prime Location: Situated in a high-traffic area of Calgary's West End, this condo provides excellent exposure and accessibility for clients. Nearby amenities include retail shops, cafes, and public transit options. Functional Layout: The well-designed floor plan includes multiple examination rooms, a spacious treatment area, private offices, and a comfortable waiting room. The space is optimized for efficiency and patient comfort. Modern Design: Contemporary finishes throughout, including upgraded flooring, stylish lighting, and climate control systems. The design fosters a professional atmosphere conducive to providing exceptional care. Ample Parking: Dedicated parking spaces are available for both staff and clients, ensuring convenience and ease of access. Professional Community: Join a thriving

community of medical and professional services. The building itself is well-maintained, with high standards of cleanliness and security.

Investment Potential: With a strong demand for medical office space in the area, this condo offers excellent investment potential and the possibility of long-term appreciation.