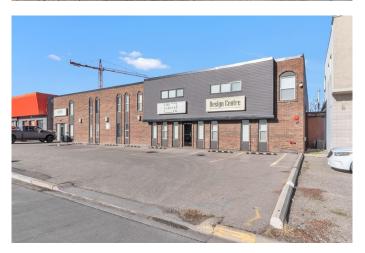

### \$15

0 Bedroom, 0.00 Bathroom, Commercial on 0.43 Acres

Greenview Industrial Park, Calgary, Alberta

Explore a worthwhile office rental opportunity within a beautiful free-standing brick building in Greenview Industrial District. Centrally located with quick access to Downtown Calgary and extremely well maintained with high quality office improvements, furnishings and modern upgrades. The main level includes an existing foyer/reception area, boardroom, along with a spacious open area that can be configured into a large office or something entirely unique for your business. Up above on the second level are additional office spaces, storage and workspaces. Fully equipped with office furniture, luxury plank flooring, beamed ceilings, an immaculate HVAC system, and illuminated by skylights and an abundance of big windows, this is a breathtaking space with endless potential for all types of professionals. The site is fully paved with 8 parking stalls out front, and is nestled between Centre Street and Edmonton Trail, along with additional nearby amenities that highlight this as a highly desirable destination.