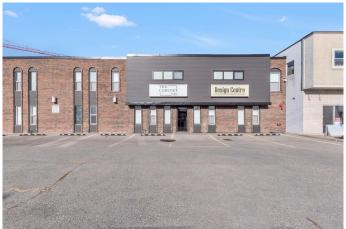

### \$15

0 Bedroom, 0.00 Bathroom, Commercial on 0.43 Acres

Greenview Industrial Park, Calgary, Alberta

Explore a worthwhile office rental opportunity within a beautiful free-standing brick building in Greenview Industrial District. Centrally located with quick access to Downtown Calgary and extremely well maintained with high quality office improvements, furnishings and modern upgrades. The main level includes an existing foyer/reception area, boardroom, along with a spacious open area that can be configured into a large office or something entirely unique for your business. Up above on the second level are additional office spaces, storage and workspaces. Fully equipped with office furniture, luxury plank flooring, beamed ceilings, an immaculate HVAC system, and illuminated by skylights and an abundance of big windows, this is a breathtaking space with endless potential for all types of professionals. The site is fully paved with 8 parking stalls out front, and is nestled between Centre Street and Edmonton Trail, along with additional nearby amenities that highlight this as a highly desirable destination.