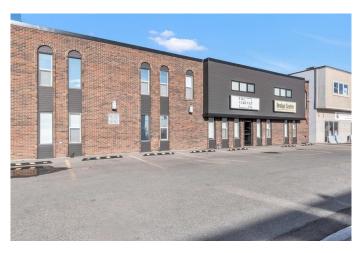

### \$15

0 Bedroom, 0.00 Bathroom, Commercial on 0.43 Acres

Greenview Industrial Park, Calgary, Alberta

Explore a worthwhile office rental opportunity within a beautiful free-standing brick building in Greenview Industrial District. Centrally located with quick access to Downtown Calgary and extremely well maintained with high quality office improvements, furnishings and modern upgrades. The main level includes an existing foyer/reception area, boardroom, along with a spacious open area that can be configured into a large office or something entirely unique for your business. Up above on the second level are additional office spaces, storage and workspaces. Fully equipped with office furniture, luxury plank flooring, beamed ceilings, an immaculate HVAC system, and illuminated by skylights and an abundance of big windows, this is a breathtaking space with endless potential for all types of professionals. The site is fully paved with 8 parking stalls out front, and is nestled between Centre Street and Edmonton Trail, along with additional nearby amenities that highlight this as a highly desirable destination.