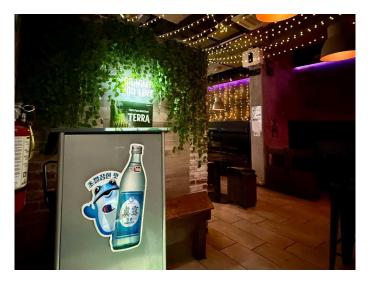

### \$249,900

0 Bedroom, 0.00 Bathroom, Commercial on 0.00 Acres

Downtown West End, Calgary, Alberta

Incredible opportunity to own a vibrant, well-established Korean-style pub in the heart of downtown Calgary! Known for its lively atmosphere and authentic Korean vibe, this pub offers fully licensed bar with a variety of popular Korean drinks and cocktails, delicious food, and karaoke for unforgettable entertainment. Seating capacity for 44 people in 981 sqft, the spacious kitchen with canopy expands its ability to serve hot food efficiently, and perfectly designed the interior layout to minimize the labor cost. Not to mention its location where the youngsters are gathering in the days and the nights, and a rock-throw distance to the C-Train station for alcohol consumers. Enjoy spending your daytime and operating this attractive business only from 6pm to 12am for nightlife patrons or you can operate longer hours by serving breakfast and lunch to generate more revenue! Opened from scratch about 5 years ago and most improvements and equipment are still in a good condition. This is a turnkey business with its well-loved concepts, established brand name, and loyal customers! Don't miss this golden opportunity! Please respect the operation of the business so do not visit or approach staff without prior appointment!