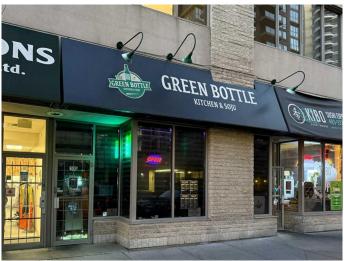

### \$249,900

0 Bedroom, 0.00 Bathroom, Commercial on 0.00 Acres

Downtown West End, Calgary, Alberta

Incredible opportunity to own a vibrant, well-established Korean-style pub in the heart of downtown Calgary! Known for its lively atmosphere and authentic Korean vibe, this pub offers fully licensed bar with a variety of popular Korean drinks and cocktails, delicious food, and karaoke for unforgettable entertainment. Seating capacity for 44 people in 981 sqft, the spacious kitchen with canopy expands its ability to serve hot food efficiently, and perfectly designed the interior layout to minimize the labor cost. Not to mention its location where the youngsters are gathering in the days and the nights, and a rock-throw distance to the C-Train station for alcohol consumers. Enjoy spending your daytime and operating this attractive business only from 6pm to 12am for nightlife patrons or you can operate longer hours by serving breakfast and lunch to generate more revenue! Opened from scratch about 5 years ago and most improvements and equipment are still in a good condition. This is a turnkey business with its well-loved concepts, established brand name, and loyal customers! Don't miss this golden opportunity! Please respect the operation of the business so do not visit or approach staff without prior appointment!