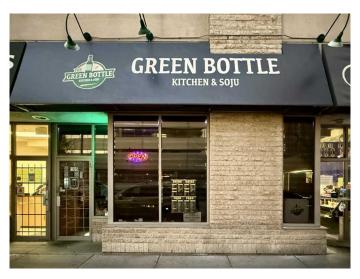

### \$249,900

0 Bedroom, 0.00 Bathroom, Commercial on 0.00 Acres

Downtown West End, Calgary, Alberta

Incredible opportunity to own a vibrant, well-established Korean-style pub in the heart of downtown Calgary! Known for its lively atmosphere and authentic Korean vibe, this pub offers fully licensed bar with a variety of popular Korean drinks and cocktails, delicious food, and karaoke for unforgettable entertainment. Seating capacity for 44 people in 981 sqft, the spacious kitchen with canopy expands its ability to serve hot food efficiently, and perfectly designed the interior layout to minimize the labor cost. Not to mention its location where the youngsters are gathering in the days and the nights, and a rock-throw distance to the C-Train station for alcohol consumers. Enjoy spending your daytime and operating this attractive business only from 6pm to 12am for nightlife patrons or you can operate longer hours by serving breakfast and lunch to generate more revenue! Opened from scratch about 5 years ago and most improvements and equipment are still in a good condition. This is a turnkey business with its well-loved concepts, established brand name, and loyal customers! Don't miss this golden opportunity! Please respect the operation of the business so do not visit or approach staff without prior appointment!