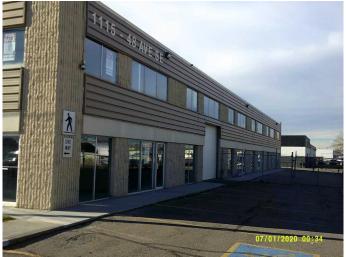

## \$849,900

0 Bedroom, 0.00 Bathroom, Commercial on 0.00 Acres

Highfield, Calgary, Alberta

Zoned for Automotive Repair,3600 Square foot industrial Bay, fronting on to 48 Ave SE in the Highfield Industrial Park. Unit comes with an approximate 2500 square foot fenced yard at the back of property for vehicles and storage. Rare opportunity, to own your own Repair Bay. Call agent for more information.

## **Community Information**

Address 4, 1115 48 Avenue Se

Subdivision Highfield
City Calgary
County Calgary
Province Alberta
Postal Code T2G 2A7