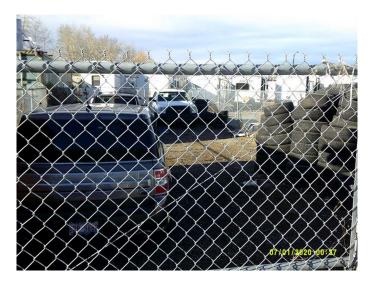

## \$849,900

0 Bedroom, 0.00 Bathroom, Commercial on 0.00 Acres

Highfield, Calgary, Alberta

Zoned for Automotive Repair,3600 Square foot industrial Bay, fronting on to 48 Ave SE in the Highfield Industrial Park. Unit comes with an approximate 2500 square foot fenced yard at the back of property for vehicles and storage. Rare opportunity, to own your own Repair Bay. Call agent for more information.

## **Amenities**

Parking Spaces 6