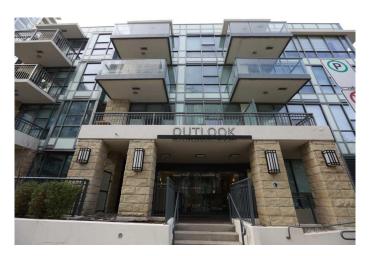

# \$259,900 - 304, 51 Waterfront Mews Sw, Calgary

MLS® #A2177147

### \$259,900

1 Bedroom, 1.00 Bathroom, 378 sqft Residential on 0.00 Acres

Chinatown, Calgary, Alberta

\* PRICE REDUCED \* Good starter home or investment property, welcome to this very well kept apartment unit in the heart of downtown. Walking distance to Prince's Island Park, Bow River, restaurants, public transits, and shopping. It features laminated flooring throughout and tiles in the bathroom, quartz counter tops, high end stainless appliances, and gas cook top, good size balcony with beautiful view of the Bow River and BBQ gas hood up, and in suite laundry. It has underground parking stall and storage locker. This building has 24 hours concierge/security, large gym area, hot tub, pool table, guest suite, and also underground visitor parking. It closes to park, playground, restaurants, shopping, and easy access to major roads. \*\* 304 51 Waterfront Mews SW \*\*

# **Community Information**

Address 304, 51 Waterfront Mews Sw

Subdivision Chinatown

City Calgary
County Calgary
Province Alberta

Postal Code T2P 0X3