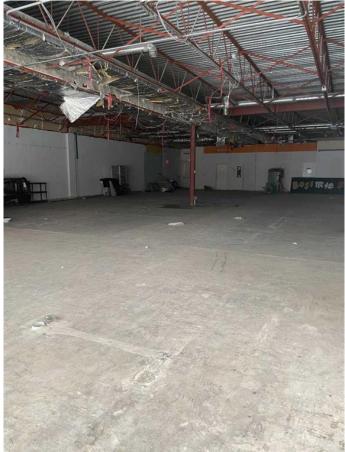

#### \$6,250

0 Bedroom, 0.00 Bathroom, Commercial on 1.78 Acres

Beltline, Calgary, Alberta

Rare 5,000 square foot retail/industrial space available for Lease for under market rents. Located on the corner of 10th avenue and 11th street directly across from the midtown coop in downtown beltline. This space is in shell condition has two bathrooms built out and boasts an open layout and nice finishing's. The building traditionally has very low vacancy and there are only two (2) units available currently. The property has an abundance of parking available for customers and patrons and the space accommodates a variety of uses. Please contact listing realtor or your favorite realtor to book a showing.