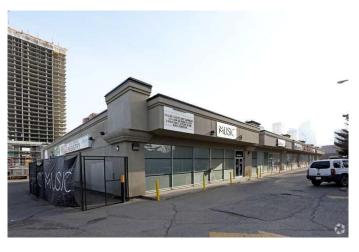

# \$6,250 - 1124 10 Avenue Sw, Calgary

MLS® #A2176733

#### \$6,250

0 Bedroom, 0.00 Bathroom, Commercial on 1.78 Acres

Beltline, Calgary, Alberta

Rare 5,000 square foot retail/industrial space available for Lease for under market rents. Located on the corner of 10th avenue and 11th street directly across from the midtown coop in downtown beltline. This space is in shell condition has two bathrooms built out and boasts an open layout and nice finishing's. The building traditionally has very low vacancy and there are only two (2) units available currently. The property has an abundance of parking available for customers and patrons and the space accommodates a variety of uses. Please contact listing realtor or your favorite realtor to book a showing.

## **Community Information**

| Address     | 1124 10 Avenue Sw |
|-------------|-------------------|
| Subdivision | Beltline          |
| City        | Calgary           |

| County                  | Calgary                                                                  |
|-------------------------|--------------------------------------------------------------------------|
| Province                | Alberta                                                                  |
| Postal Code             | T2R0B6                                                                   |
| Interior                |                                                                          |
| Heating                 | Central, Natural Gas                                                     |
| Cooling                 | Central Air                                                              |
| Exterior                |                                                                          |
|                         |                                                                          |
| Lot Description         | Corner Lot, Low Maintenance Landscape, Paved, Street Lighting            |
| Lot Description<br>Roof | Corner Lot, Low Maintenance Landscape, Paved, Street Lighting Tar/Gravel |
| •                       |                                                                          |
| Roof                    | Tar/Gravel                                                               |
| Roof<br>Construction    | Tar/Gravel<br>Concrete<br>Poured Concrete                                |