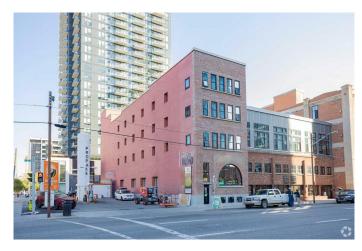

#### \$30

0 Bedroom, 0.00 Bathroom, Commercial on 0.00 Acres

Beltline, Calgary, Alberta

Establish Your Business in Calgary's
Entertainment District! Prime office or retail
space is now available, ideally located near
the new BMO Centre, Stampede Grounds,
and downtown Calgary. This property,
adjacent to one of Calgary's rare historic
warehouse conversions, sits at the forefront of
East Victoria Park's bold 20-year vision: a
vibrant, mixed-use community designed to
welcome 8,000 residents and 4 million square
feet of new development.

The Warehouse District's revitalization embraces a blend of commercial, office, and residential spaces in beautifully restored brick buildings, creating a unique, bustling streetscape. You'II be joining a vibrant community of neighboring businesses including personal services, creative studios, marketing firms, nonprofits, and more. Start

#### Built in 1912