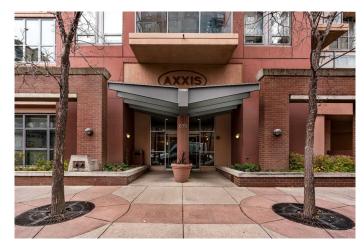

# \$369,900

2 Bedroom, 2.00 Bathroom, 836 sqft Residential on 0.00 Acres

Downtown West End, Calgary, Alberta

Welcome to 902, 650 10 Street SW â€" A Riverfront Gem in the Heart of Calgary. Discover urban living at its finest in this stunning 2-bedroom, 2-bathroom condo, perched on the 9th floor of the renowned Axxis building, offering breathtaking views of the Bow River. Perfectly located just two blocks from the scenic Bow River pathways, one block from the C-Train station, and a 10-minute walk to grocery stores and some of Calgary's top dining spots, including Bridgette Bar, Wayne's Bagels, and Noble Pie. The Axxis is a well-managed, pet-friendly building that boasts an array of premium amenities, including a fully equipped fitness center, a spacious social room with a kitchen for entertaining, a serene outdoor courtyard, visitor parking, and secure bike storage. Step inside this bright and airy west-facing unit, where freshly painted neutral tones complement the open-concept living space. The spacious living room, complete with a cozy gas fireplace, flows seamlessly into the kitchen, featuring a large island with an eating barâ€"perfect for casual dining or entertaining. Luxury vinyl plank flooring and soaring 9-foot ceilings add to the home's stylish appeal, while the generous west-facing balcony invites you to enjoy sunset views. The primary bedroom offers a peaceful retreat, tucked away from the main living area, with ample closet space and a private 4-piece ensuite. The second bedroom is versatile, making it ideal for a home office or as a guest room for roommates.