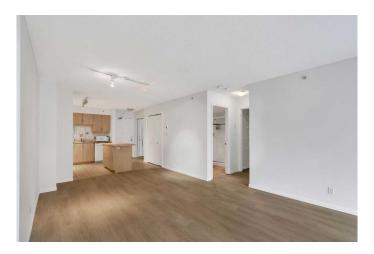

# \$369,900

2 Bedroom, 2.00 Bathroom, 836 sqft Residential on 0.00 Acres

Downtown West End, Calgary, Alberta

Welcome to 902, 650 10 Street SW â€" A Riverfront Gem in the Heart of Calgary. Discover urban living at its finest in this stunning 2-bedroom, 2-bathroom condo, perched on the 9th floor of the renowned Axxis building, offering breathtaking views of the Bow River. Perfectly located just two blocks from the scenic Bow River pathways, one block from the C-Train station, and a 10-minute walk to grocery stores and some of Calgary's top dining spots, including Bridgette Bar, Wayne's Bagels, and Noble Pie. The Axxis is a well-managed, pet-friendly building that boasts an array of premium amenities, including a fully equipped fitness center, a spacious social room with a kitchen for entertaining, a serene outdoor courtyard, visitor parking, and secure bike storage. Step inside this bright and airy west-facing unit, where freshly painted neutral tones complement the open-concept living space. The spacious living room, complete with a cozy gas fireplace, flows seamlessly into the kitchen, featuring a large island with an eating barâ€"perfect for casual dining or entertaining. Luxury vinyl plank flooring and soaring 9-foot ceilings add to the home's stylish appeal, while the generous west-facing balcony invites you to enjoy sunset views. The primary bedroom offers a peaceful retreat, tucked away from the main living area, with ample closet space and a private 4-piece ensuite. The second bedroom is versatile, making it ideal for a home office or as a guest room for roommates.