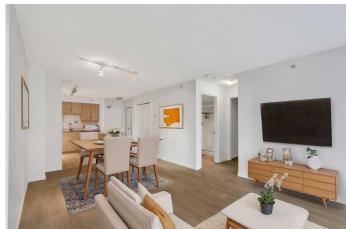

# \$369,900

2 Bedroom, 2.00 Bathroom, 836 sqft Residential on 0.00 Acres

Downtown West End, Calgary, Alberta

Welcome to 902, 650 10 Street SW â€" A Riverfront Gem in the Heart of Calgary. Discover urban living at its finest in this stunning 2-bedroom, 2-bathroom condo, perched on the 9th floor of the renowned Axxis building, offering breathtaking views of the Bow River. Perfectly located just two blocks from the scenic Bow River pathways, one block from the C-Train station, and a 10-minute walk to grocery stores and some of Calgary's top dining spots, including Bridgette Bar, Wayne's Bagels, and Noble Pie. The Axxis is a well-managed, pet-friendly building that boasts an array of premium amenities, including a fully equipped fitness center, a spacious social room with a kitchen for entertaining, a serene outdoor courtyard, visitor parking, and secure bike storage. Step inside this bright and airy west-facing unit, where freshly painted neutral tones complement the open-concept living space. The spacious living room, complete with a cozy gas fireplace, flows seamlessly into the kitchen, featuring a large island with an eating barâ€"perfect for casual dining or entertaining. Luxury vinyl plank flooring and soaring 9-foot ceilings add to the home's stylish appeal, while the generous west-facing balcony invites you to enjoy sunset views. The primary bedroom offers a peaceful retreat, tucked away from the main living area, with ample closet space and a private 4-piece ensuite. The second bedroom is versatile, making it ideal for a home office or as a guest room for roommates.