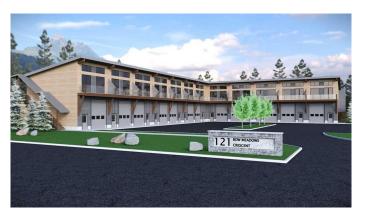

# \$485,000

1 Bedroom, 1.00 Bathroom, 661 sqft Residential on 0.00 Acres

Elk Run, Canmore, Alberta

This new development offers stunning mountain views nestled in a quiet location. Each unit offers spacious living spaces with large balconies. Full appliance package and mountain modern design makes this the perfect home. Resident must work 20 hours in the Bow Valley. New construction - to be completed in 2025

# **Community Information**

Address 103, 121 Bow Meadows Crescent

Subdivision Elk Run

City Canmore

County Bighorn No. 8, M.D. of

Province Alberta
Postal Code T1W 2W8

### **Exterior**

Exterior Features Balcony
Lot Description Views

Construction Cement Fiber Board, Stone, Wood Frame

Foundation Poured Concrete