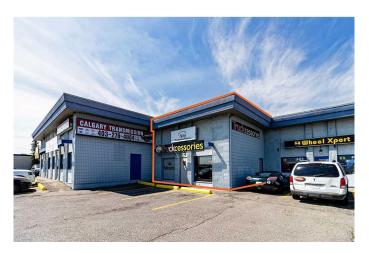

#### \$15

0 Bedroom, 0.00 Bathroom, Commercial on 0.00 Acres

Greenview Industrial Park, Calgary, Alberta

3,000 SF of commercial space with high exposure to Edmonton Trail NE. The zoning is C-COR3 (Commercial Corridor 3), which allow array of retail uses. This commercial bay layout includes a large front showroom, two private offices, two washrooms, and warehouse component at the rear. The warehouse space includes 15.5 Ft of clear height, 100 amps of power (TBV), and 1 Drive-in doors (12 Ft w x 12 Ft h). Located in Greenview Industrial with exposure to Edmonton Trail and near 32 Avenue NE. The Lease rate is starting at \$15.00 PSF with Operating costs at \$9.50 PSF. Thus a total of \$24.50 PSF. \*\*\*NOTE: Automotive uses are NOT permitted.\*\*\*