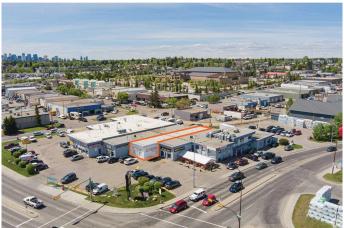

#### \$15

0 Bedroom, 0.00 Bathroom, Commercial on 0.00 Acres

Greenview Industrial Park, Calgary, Alberta

3,000 SF of commercial space with high exposure to Edmonton Trail NE. The zoning is C-COR3 (Commercial Corridor 3), which allow array of retail uses. This commercial bay layout includes a large front showroom, two private offices, two washrooms, and warehouse component at the rear. The warehouse space includes 15.5 Ft of clear height, 100 amps of power (TBV), and 1 Drive-in doors (12 Ft w x 12 Ft h). Located in Greenview Industrial with exposure to Edmonton Trail and near 32 Avenue NE. The Lease rate is starting at \$15.00 PSF with Operating costs at \$9.50 PSF. Thus a total of \$24.50 PSF. \*\*\*NOTE: Automotive uses are NOT permitted.\*\*\*