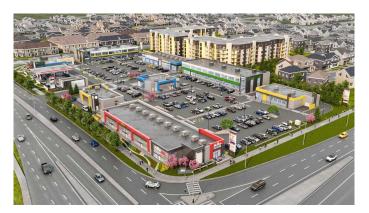

#### \$25

0 Bedroom, 0.00 Bathroom, Commercial on 6.03 Acres

Cityscape, Calgary, Alberta

Welcome to Cityscape Square, located in one of the fastest growing neighborhoods in NE Calgary. Prime office space for lease in the heart of the NE. 891-2119 sq ft of space available. Wall to wall windows offer a large amount of natural light into the space. Over 33,000 vehicles per day on Metis Trail offering unrivaled exposure for your business. Access to the shopping center is quick & easy via Metis Trail & Cityscape Drive. Ample surface parking stalls. Pylon & fascia signage available. Potential uses include: Child Education, Health & Wellness, Counselling Services, Professional Services, Medical Use, and much more.