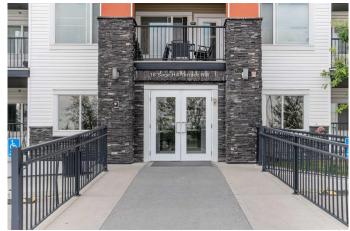

# \$339,000

2 Bedroom, 2.00 Bathroom, 812 sqft Residential on 0.00 Acres

Sage Hill, Calgary, Alberta

Best unit in the building. Exceptional private location of the unit-corner unit with one less neighbours. Welcome to 2 Bedrooms+ 2 Baths + Den condo in the Viridian in Sage HIII. Spaciaous 9 feet high ceiling offers a spacious Open Concept design. NO Carpet Unit. Freshly painted. The Bright kitchen and living room. Upgradet granite counters, ample of cabinets, Stainless Steel Appliances. Unit also include large in-suite laundry, Large corner balcony and storage closet. Very spacious master with walk in closet. The unit comes with 1 underground titled parking stall. Unit located alose to stair case which allow a quick access to outside. Location is ideal to enjoy the convenience of being steps away from Walmart, Shopping Centers, Transit options, Parks, extensive Pathways, and Green spaces. With easy access to Stoney Trail, Downtown, and the Airport. Schedule your viewing today!