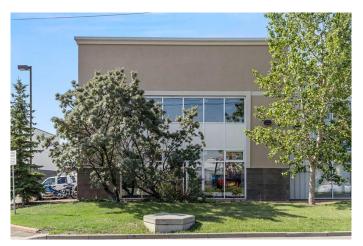

## \$889,900

0 Bedroom, 0.00 Bathroom, Commercial on 0.00 Acres

East Shepard Industrial, Calgary, Alberta

Rare opportunity for a small bay in East Shepard Industrial Park! The space currently offers a large office component with a very functional floor plan. The main floor office area could be reconfigured to increase the amount of warehouse space. The main floor consists of a large reception area, 3 large offices, two washrooms, server room and staff kitchen, with the remainder being warehouse and storage. On the second floor, there is another 4 offices, a large boardroom and washroom. This space is ideal for groups looking for a large office component with some storage area. Conveniently located with easy access to 52nd Street, Stoney Trail, Deerfoot Trail and many amenities nearby in Quarry Park.

## **Community Information**

Address 1010, 4385 104 Avenue Se

Subdivision East Shepard Industrial

City Calgary
County Calgary
Province Alberta
Postal Code T2C 5C6