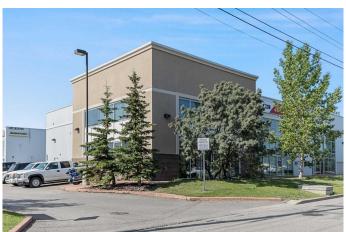

## \$889,900

0 Bedroom, 0.00 Bathroom, Commercial on 0.00 Acres

East Shepard Industrial, Calgary, Alberta

Rare opportunity for a small bay in East Shepard Industrial Park! The space currently offers a large office component with a very functional floor plan. The main floor office area could be reconfigured to increase the amount of warehouse space. The main floor consists of a large reception area, 3 large offices, two washrooms, server room and staff kitchen, with the remainder being warehouse and storage. On the second floor, there is another 4 offices, a large boardroom and washroom. This space is ideal for groups looking for a large office component with some storage area. Conveniently located with easy access to 52nd Street, Stoney Trail, Deerfoot Trail and many amenities nearby in Quarry Park.

## **Community Information**

Address 1010, 4385 104 Avenue Se

Subdivision East Shepard Industrial

City Calgary
County Calgary
Province Alberta
Postal Code T2C 5C6