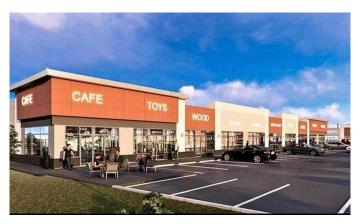

#### \$35

0 Bedroom, 0.00 Bathroom, Commercial on 0.00 Acres

Saddleridge Industrial, Calgary, Alberta

Fantastic opportunity to lease your own retail space in the highly sought-after and rapidly growing Jacksonport NE area. This prime location offers units with IC Zoning, allowing for full retail and office use. Benefit from high exposure for marketing purposes, with the possibility of installing exterior signs for maximum visibility. This bustling area attracts a diverse range of businesses, including ethnic restaurants, fast food franchises, dine-in/take-out eateries, as well as professional services such as accounting, legal, and immigration offices. Surrounding complexes are already home to many popular businesses, ensuring a steady flow of potential customers to your doorstep. With no exclusivity constraints, the possibilities for your business are limitless, making it an ideal investment opportunity. Don't miss out on this chance to secure your spot in one of the most vibrant commercial hubs in Jacksonport NE. Contact your preferred commercial agent today to arrange a viewing and seize this opportunity!