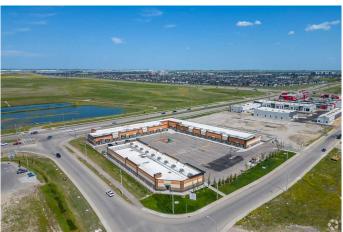

#### \$35

0 Bedroom, 0.00 Bathroom, Commercial on 0.00 Acres

Saddleridge Industrial, Calgary, Alberta

Fantastic opportunity to lease your own retail space in the highly sought-after and rapidly growing Jacksonport NE area. This prime location offers units with IC Zoning, allowing for full retail and office use. Benefit from high exposure for marketing purposes, with the possibility of installing exterior signs for maximum visibility. This bustling area attracts a diverse range of businesses, including ethnic restaurants, fast food franchises, dine-in/take-out eateries, as well as professional services such as accounting, legal, and immigration offices. Surrounding complexes are already home to many popular businesses, ensuring a steady flow of potential customers to your doorstep. With no exclusivity constraints, the possibilities for your business are limitless, making it an ideal investment opportunity. Don't miss out on this chance to secure your spot in one of the most vibrant commercial hubs in Jacksonport NE. Contact your preferred commercial agent today to arrange a viewing and seize this opportunity!