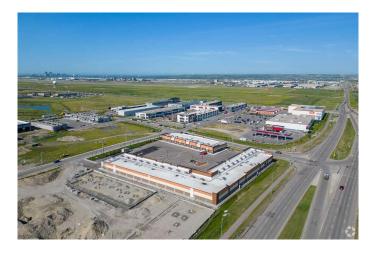

#### \$35

0 Bedroom, 0.00 Bathroom, Commercial on 0.00 Acres

Saddleridge Industrial, Calgary, Alberta

Fantastic opportunity to lease your own retail space in the highly sought-after and rapidly growing Jacksonport NE area. This prime location offers units with IC Zoning, allowing for full retail and office use. Benefit from high exposure for marketing purposes, with the possibility of installing exterior signs for maximum visibility. This bustling area attracts a diverse range of businesses, including ethnic restaurants, fast food franchises, dine-in/take-out eateries, as well as professional services such as accounting, legal, and immigration offices. Surrounding complexes are already home to many popular businesses, ensuring a steady flow of potential customers to your doorstep. With no exclusivity constraints, the possibilities for your business are limitless, making it an ideal investment opportunity. Don't miss out on this chance to secure your spot in one of the most vibrant commercial hubs in Jacksonport NE. Contact your preferred commercial agent today to arrange a viewing and seize this opportunity!