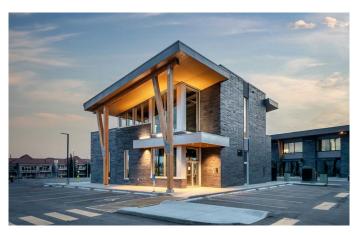

#### \$35

0 Bedroom, 0.00 Bathroom, Commercial on 0.00 Acres

Christie Park, Calgary, Alberta

High Visibility !!! High Traffic Count !!! Rare opportunity to operate a business in a brand new building surrounded by residential with exceptional demographics. Christie Crossing is a newly built commercial retail development situated on the corner of 17th Avenue SW and Christie Park Gate SW. With nearby access to Sarcee Trail SW and Sirocco C-Train Station, this pedestrian-friendly site offers high visibility and traffic counts. Current space is +/- 1434 sf on the 2nd floor. Building has elevator and stairs. Few uses are restricted as we cannot interfere with other reserved uses in complex. Ample shared parking space. It is a great office space with great exposure on the 17th Ave with spectacular view and patio.

Floor: Second Floor Area: 1,434 sq ft Rent: Mid 30's Op Cost: \$13 Approx.