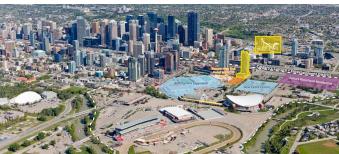

#### \$499,000

0 Bedroom, 0.00 Bathroom, Commercial on 0.00 Acres

Beltline, Calgary, Alberta

Click brochure link for more details\*\* Arriva is a 3-storey building containing 61,499 square feet of retail and office space. The property is located in Victoria Park, Calgary's up-and-coming events and culture district. It is surrounded by historic buildings, new restaurants and green spaces bordering the Elbow River. Arriva is directly across from the Stampede Grounds and the Scotiabank Saddledome.