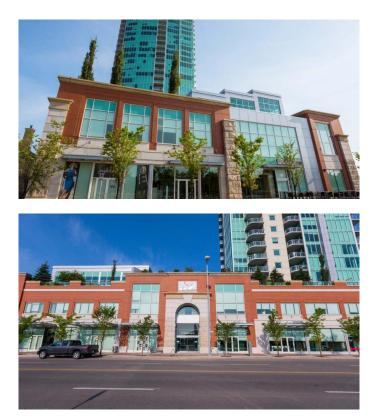

#### \$499,000

0 Bedroom, 0.00 Bathroom, Commercial on 0.00 Acres

Beltline, Calgary, Alberta

Click brochure link for more details\*\* Arriva is a 3-storey building containing 61,499 square feet of retail and office space. The property is located in Victoria Park, Calgary's up-and-coming events and culture district. It is surrounded by historic buildings, new restaurants and green spaces bordering the Elbow River. Arriva is directly across from the Stampede Grounds and the Scotiabank Saddledome.