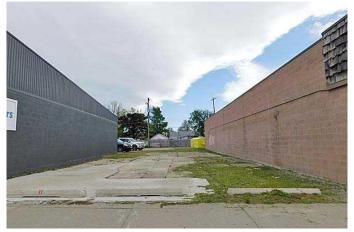

#### \$99,900

0 Bedroom, 0.00 Bathroom, Commercial on 0.00 Acres

NONE, Claresholm, Alberta

Large North facing empty commercial double lot with back alley access in the town of Claresholm. Well located with active businesses all along the street , there are many approved and discretionary uses for a C1 zoning designation in Claresholm and a list can be found on the Town of Claresholm website. This is one of the main business thoroughfares and would make a great commercial location for a variety of occupations.