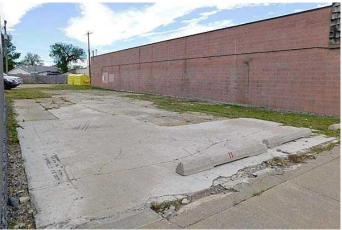

#### \$99,900

0 Bedroom, 0.00 Bathroom, Commercial on 0.00 Acres

NONE, Claresholm, Alberta

Large North facing empty commercial double lot with back alley access in the town of Claresholm. Well located with active businesses all along the street , there are many approved and discretionary uses for a C1 zoning designation in Claresholm and a list can be found on the Town of Claresholm website. This is one of the main business thoroughfares and would make a great commercial location for a variety of occupations.