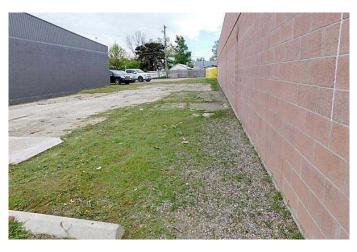

#### \$99,900

0 Bedroom, 0.00 Bathroom, Commercial on 0.00 Acres

NONE, Claresholm, Alberta

Large North facing empty commercial double lot with back alley access in the town of Claresholm. Well located with active businesses all along the street , there are many approved and discretionary uses for a C1 zoning designation in Claresholm and a list can be found on the Town of Claresholm website. This is one of the main business thoroughfares and would make a great commercial location for a variety of occupations.