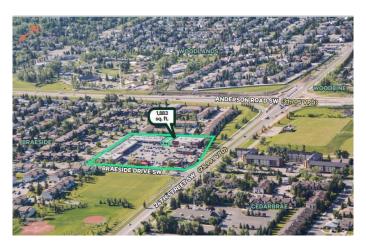

# \$34 - 29, 11440 Braeside Drive Sw, Calgary

MLS® #A2136337

### \$34

0 Bedroom, 0.00 Bathroom, Commercial on 0.00 Acres

Braeside., Calgary, Alberta

Click Brochure link for more details\*\* Prime retail opportunity in a neighborhood shopping centre. Space Available

Lease term - 5 - 10 years

\$142,023 is the Average Household Income Within 5 KM. Neighborhood Shopping Centre serving the communities of Braeside,

Cedarbrae, Oakridge and Palliser. Anchored by Tim Hortons, RBC, Subway, KFC and 25 other retailers and service providers. Ample customer parking

## **Community Information**

Address 29, 11440 Braeside Drive Sw

Subdivision Braeside.
City Calgary
County Calgary
Province Alberta
Postal Code T2W 3E5