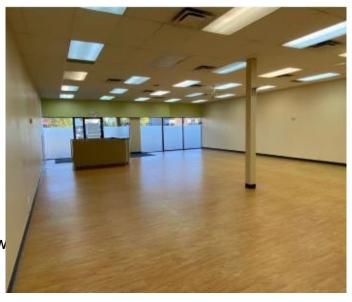

### \$34

0 Bedroom, 0.00 Bathroom, Commercial on 0.00 Acres

Braeside., Calgary, Alberta

Click Brochure link for more details\*\* Prime retail opportunity in a neighborhood shopping centre. Space Available

Lease term - 5 - 10 years

\$142,023 is the Average Household Income Within 5 KM. Neighborhood Shopping Centre serving the communities of Braeside,

Cedarbrae, Oakridge and Palliser. Anchored by Tim Hortons, RBC, Subway, KFC and 25 other retailers and service providers. Ample customer parking