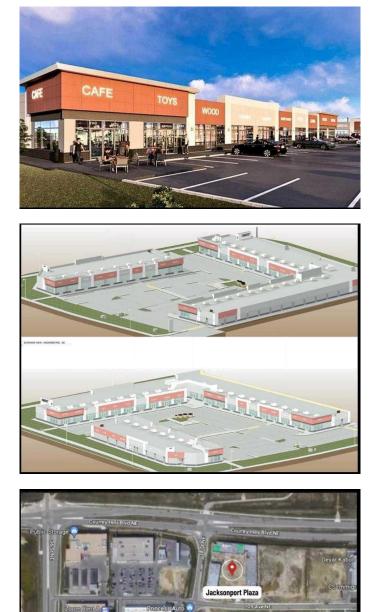

#### \$35

0 Bedroom, 0.00 Bathroom, Commercial on 0.00 Acres

Saddleridge Industrial, Calgary, Alberta

Retail space at HIGHLY DESIRABLE & RAPIDLY GROWING JACKSONPORT NE. This prime location at Corner of Country hill and 108 Ave Units with IC ZONING allowing Full RETAIL & OFFICE USE. HIGH EXPOSURE FOR MARKETING PURPOSES. . For most possible exposure Exterior signs can be installed Possible Visibility from Country hill. Lots owner operator businesses like Ethnic Restaurants, Fast Food franchises, Dine in/Take out restaurants, Accounting, lawyers, immigration etc. The surrounding complexes are opened with many popular businesses makes it ideal for your business traffic. THERE IS NO EXCLUSIVITY HERE, SO YOUR UNLIMITED OPTIONS MAKE IT IDEAL FOR INVESTMENT. Don't wait. Call your favorite commercial agent now.