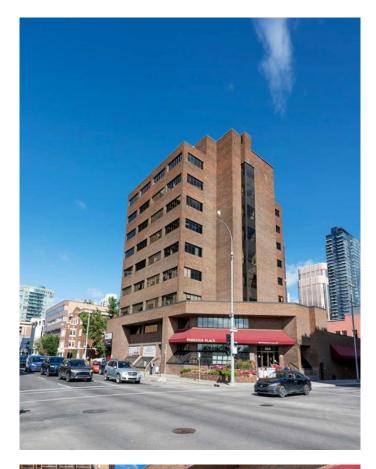

# \$725,000 - 810, 602 12 Avenue Sw, Calgary

MLS® #A2123233

#### \$725,000

0 Bedroom, 0.00 Bathroom, Commercial on 0.00 Acres

Beltline, Calgary, Alberta

Parkside Place is located in the heart of the Beltline with easy access to the Downtown Core, Plus 15 system, transit and close to a multitude of amenities such as fitness facilities, restaurants, coffee shops and breweries. This southwest corner unit features three large offices, a large boardroom, reception area, small printer room and storage room. The building has seen upgraded elevators (3) and windows in the last few years. The three titled parking stalls are very convenient for commuters and located in a secure parking area.