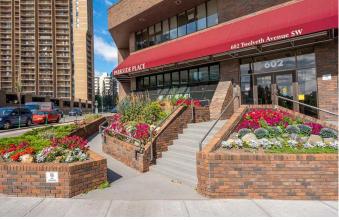

#### \$725,000

0 Bedroom, 0.00 Bathroom, Commercial on 0.00 Acres

Beltline, Calgary, Alberta

Parkside Place is located in the heart of the Beltline with easy access to the Downtown Core, Plus 15 system, transit and close to a multitude of amenities such as fitness facilities, restaurants, coffee shops and breweries. This southwest corner unit features three large offices, a large boardroom, reception area, small printer room and storage room. The building has seen upgraded elevators (3) and windows in the last few years. The three titled parking stalls are very convenient for commuters and located in a secure parking area.