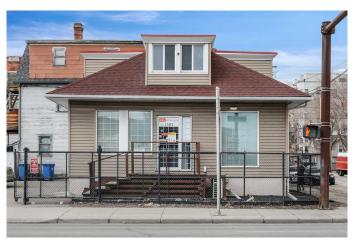

### \$2,000,000

0 Bedroom, 0.00 Bathroom, Commercial on 0.08 Acres

Beltline, Calgary, Alberta

**Great Opportunities! Future Mixed-Use** Development Site on Corner Location with Interim holding Income. Corner Lot of Prime location, steps to stampede grounds, BMO centre, 17th avenue shops and restaurants, transit and casino. CC-MHX ZONING ALLOWS FOR 3 TIMES SITE COVERAGE WITH NO LIMITATION ON BUILDING HEIGHT. This freestanding retail building located on a corner lot (1st street South bound Macleod Trail) and 15th Ave SE in the heart of Victoria Park. The existing building is 2,132 SF WITH 7 parking stalls. There is potential to build high rise and low rise building if unified with neighbor's vacant lot. Pls. see the photos for 2 possible developments options.

**NEW UPDATES:** 

This building has been fully renovated to professional SPA with many upgrades. 3 professional rooms added in the main floor with brand new gorgeous shower, new flooring, new furnace and new heat water tank. This brings nice business income.

Built in 1912