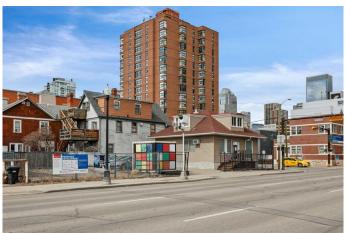

### \$2,000,000

0 Bedroom, 0.00 Bathroom, Commercial on 0.08 Acres

Beltline, Calgary, Alberta

**Great Opportunities! Future Mixed-Use** Development Site on Corner Location with Interim holding Income. Corner Lot of Prime location, steps to stampede grounds, BMO centre, 17th avenue shops and restaurants, transit and casino. CC-MHX ZONING ALLOWS FOR 3 TIMES SITE COVERAGE WITH NO LIMITATION ON BUILDING HEIGHT. This freestanding retail building located on a corner lot (1st street South bound Macleod Trail) and 15th Ave SE in the heart of Victoria Park. The existing building is 2,132 SF WITH 7 parking stalls. There is potential to build high rise and low rise building if unified with neighbor's vacant lot. Pls. see the photos for 2 possible developments options.