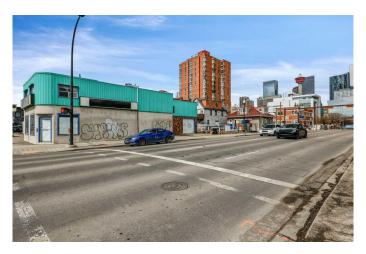

### \$2,000,000

0 Bedroom, 0.00 Bathroom, Commercial on 0.08 Acres

Beltline, Calgary, Alberta

**Great Opportunities! Future Mixed-Use** Development Site on Corner Location with Interim holding Income. Corner Lot of Prime location, steps to stampede grounds, BMO centre, 17th avenue shops and restaurants, transit and casino. CC-MHX ZONING ALLOWS FOR 3 TIMES SITE COVERAGE WITH NO LIMITATION ON BUILDING HEIGHT. This freestanding retail building located on a corner lot (1st street South bound Macleod Trail) and 15th Ave SE in the heart of Victoria Park. The existing building is 2,132 SF WITH 7 parking stalls. There is potential to build high rise and low rise building if unified with neighbor's vacant lot. Pls. see the photos for 2 possible developments options.